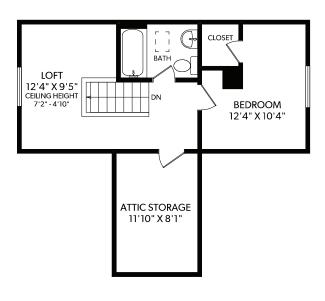

### **UPPER FLOOR**

| FLOOR | FINISHED | UNFINISHED | TOTAL |
|-------|----------|------------|-------|
| MAIN  | 1180     | 0          | 1180  |
| UPPER | 385      | 0          | 385   |
| LOWER | 1272     | 0          | 1272  |
| TOTAL | 2837     | 0          | 2837  |