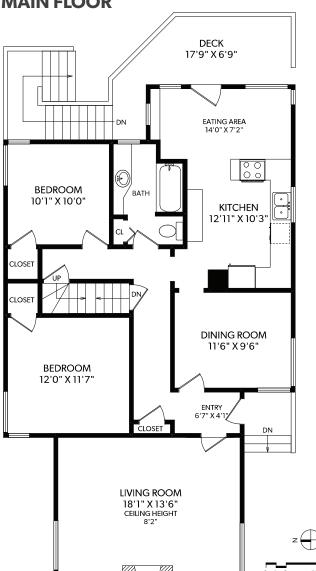

### **LOWER FLOOR**

# SUITE ENTRY/ STORAGE **BONUS ROOM** 9'9" X 9'2" 12'10" X 8'8" LAUNDRY/ UTILITY 17'0" X 9'0" KITCHEN 14'9" X 8'3 BEDROOM 15'8" X 11'4" EATING AREA 8'9" X 7'2" STORAGE 3'7" X 3'5" CLOSET N SHELF LIVING ROOM 17'2" X 13'1" CEILING HEIGHT

## **MAIN FLOOR**



### **UPPER FLOOR**



| FLOOR | FINISHED | UNFINISHED | TOTAL |
|-------|----------|------------|-------|
| MAIN  | 1180     | 0          | 1180  |
| UPPER | 385      | 0          | 385   |
| LOWER | 1272     | 0          | 1272  |
| TOTAL | 2837     | 0          | 2837  |

| OTHER AREAS   |     |  |
|---------------|-----|--|
| DECK          | 130 |  |
| ATTIC STORAGE | 109 |  |



# **1317 RICHARDSON STREET**

DOCUMENT PREPARED FOR THE EXCLUSIVE USE OF

250-388-6998 ORDERS@REALFOTO.CA

\*PERSONAL REAL ESTATE CORPORATION MEASURED 02/15/2018 BY KARA ANDERSON