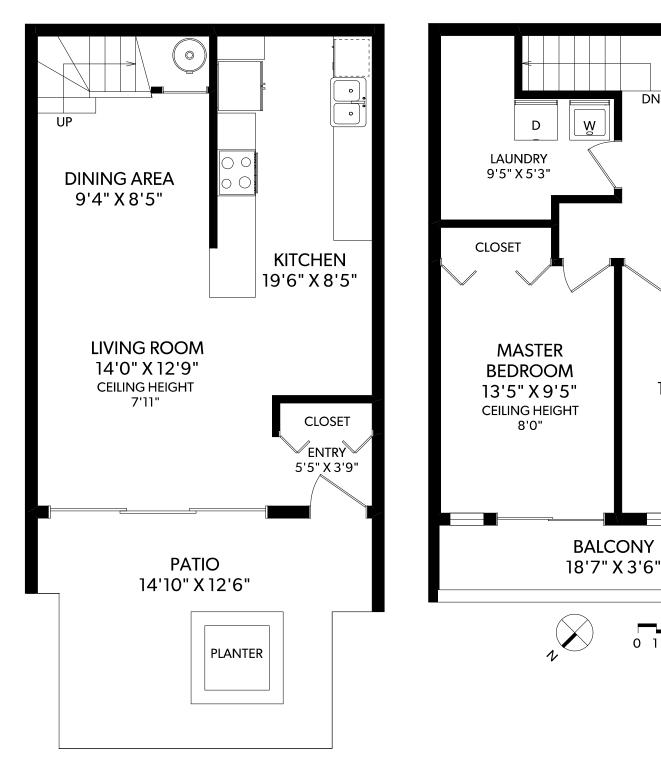

## **MAIN FLOOR**

| Pemberton<br>Holmes |
|---------------------|
| · ESTABLISHED 1887· |

0 1 2

5'0"

FLOOR FINISHED UNFINISHED TOTAL OTHER AREAS MAIN 523 523 PATIO 207 0 UPPER 536 0 536 BALCONY 82 TOTAL 1059 1059 0

**107-156 ST LAWRENCE STREET** 

## **UPPER FLOOR**

DN

BATH

CLOSET

BEDROOM

13'5" X 8'6"

0

W