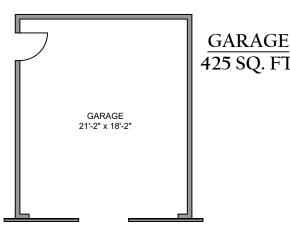

425 SQ. FT.

## **NORTH**

| 2317 QUADRA STREET                                           |                |            |      |             |
|--------------------------------------------------------------|----------------|------------|------|-------------|
| JULY 31, 2018                                                |                |            |      |             |
| PREPARED FOR THE EXCLUSIVE USE OF ELIAS MAVRIKOS             |                |            |      |             |
| PLANS MAY NOT BE 100% ACCURATE, IF CRITICAL BUYER TO VERIFY. |                |            |      |             |
| FLOOR                                                        | AREA (SQ. FT.) |            |      |             |
|                                                              | FINISHED       | UNFINISHED | DECK | DET. GARAGE |
| LOWER                                                        | 989            | 168        | 0    | 425         |
| MAIN                                                         | 1157           | 0          | 66   | 0           |
| UPPER                                                        | 976            | 0          | 0    | 0           |
|                                                              |                |            |      |             |
| TOTAL                                                        | 3122           | 168        | 66   | 425         |