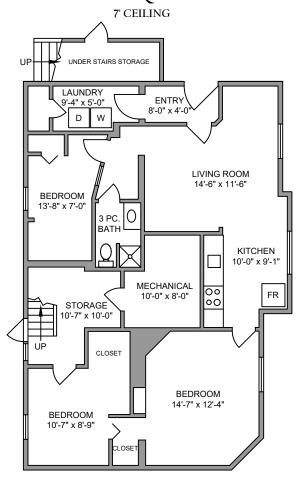

## $\frac{\text{MAIN FLOOR}}{\text{1157 SQ. FT.}}$

LOWER FLOOR 989 SQ. FT.

## **NORTH**

| 2317 QUADRA STREET                                           |                |            |      |             |
|--------------------------------------------------------------|----------------|------------|------|-------------|
| JULY 31, 2018                                                |                |            |      |             |
| PREPARED FOR THE EXCLUSIVE USE OF ELIAS MAVRIKOS             |                |            |      |             |
| PLANS MAY NOT BE 100% ACCURATE, IF CRITICAL BUYER TO VERIFY. |                |            |      |             |
| FLOOR                                                        | AREA (SQ. FT.) |            |      |             |
|                                                              | FINISHED       | UNFINISHED | DECK | DET. GARAGE |
| LOWER                                                        | 989            | 168        | 0    | 425         |
| MAIN                                                         | 1157           | 0          | 66   | 0           |
| UPPER                                                        | 976            | 0          | 0    | 0           |
|                                                              |                |            |      |             |
| TOTAL                                                        | 3122           | 168        | 66   | 425         |