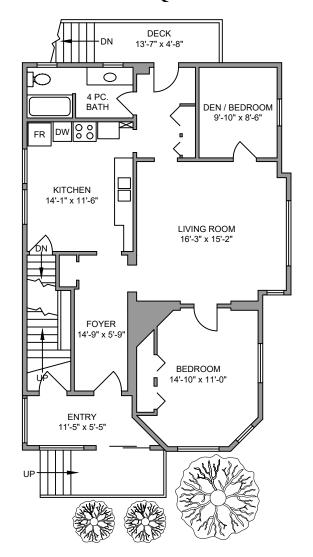

## $\frac{\text{MAIN FLOOR}}{\text{1157 SQ. FT.}}$

LOWER FLOOR 989 SQ. FT.

## **NORTH**

| 2317 QUADRA STREET                                           |                |            |      |             |
|--------------------------------------------------------------|----------------|------------|------|-------------|
| JULY 31, 2018                                                |                |            |      |             |
| PREPARED FOR THE EXCLUSIVE USE OF ELIAS MAVRIKOS             |                |            |      |             |
| PLANS MAY NOT BE 100% ACCURATE, IF CRITICAL BUYER TO VERIFY. |                |            |      |             |
| FLOOR                                                        | AREA (SQ. FT.) |            |      |             |
|                                                              | FINISHED       | UNFINISHED | DECK | DET. GARAGE |
| LOWER                                                        | 989            | 168        | 0    | 425         |
| MAIN                                                         | 1157           | 0          | 66   | 0           |
| UPPER                                                        | 976            | 0          | 0    | 0           |
|                                                              |                |            |      |             |
| TOTAL                                                        | 3122           | 168        | 66   | 425         |