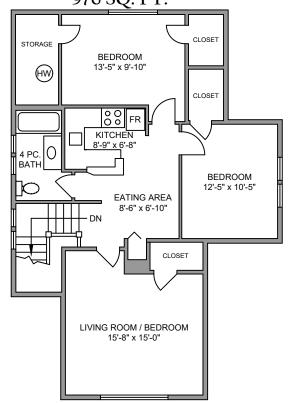

## **UPPER FLOOR** 976 SQ. FT.

## **NORTH**

| 2317 QUADRA STREET                                           |                |            |      |             |
|--------------------------------------------------------------|----------------|------------|------|-------------|
| JULY 31, 2018                                                |                |            |      |             |
| PREPARED FOR THE EXCLUSIVE USE OF ELIAS MAVRIKOS             |                |            |      |             |
| PLANS MAY NOT BE 100% ACCURATE, IF CRITICAL BUYER TO VERIFY. |                |            |      |             |
| FLOOR                                                        | AREA (SQ. FT.) |            |      |             |
|                                                              | FINISHED       | UNFINISHED | DECK | DET. GARAGE |
| LOWER                                                        | 989            | 168        | 0    | 425         |
| MAIN                                                         | 1157           | 0          | 66   | 0           |
| UPPER                                                        | 976            | 0          | 0    | 0           |
|                                                              |                |            |      |             |
| TOTAL                                                        | 3122           | 168        | 66   | 425         |