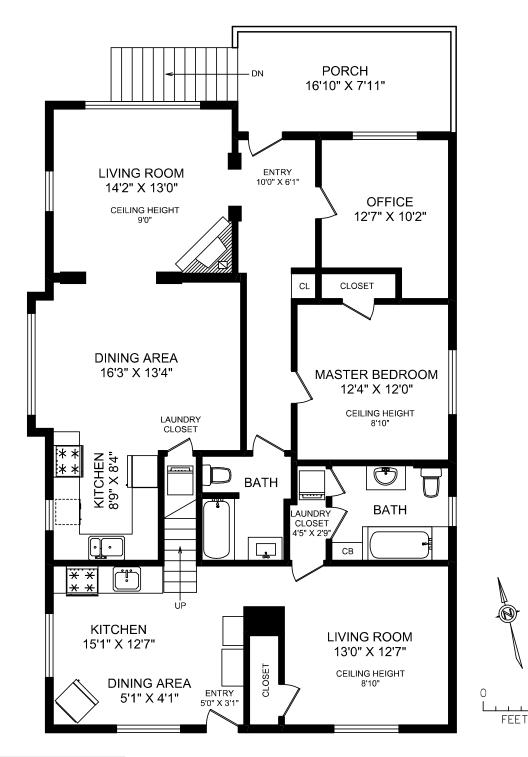

#### MAIN FLOOR

| AREA  | SQ FT    |            |       |  |
|-------|----------|------------|-------|--|
| FLOOR | FINISHED | UNFINISHED | TOTAL |  |
| MAIN  | 1590     | 0          | 1590  |  |
| UPPER | 847      | 0          | 0     |  |
| LOWER | 0        | 1695       | 1695  |  |
| TOTAL | 2437     | 1695       | 4132  |  |
| PORCH |          | 146        |       |  |

## 500-500B SELKIRK AVENUE

MEASURED FOR THE EXCLUSIVE USE OF ELI MAVRIKOS PEMBERTON HOLMES

250.388.6998 orders@realfoto.ca www.realfoto.ca

MEASURED JUNE 21, 2010 BY JIM BIRD

### MAIN FLOOR