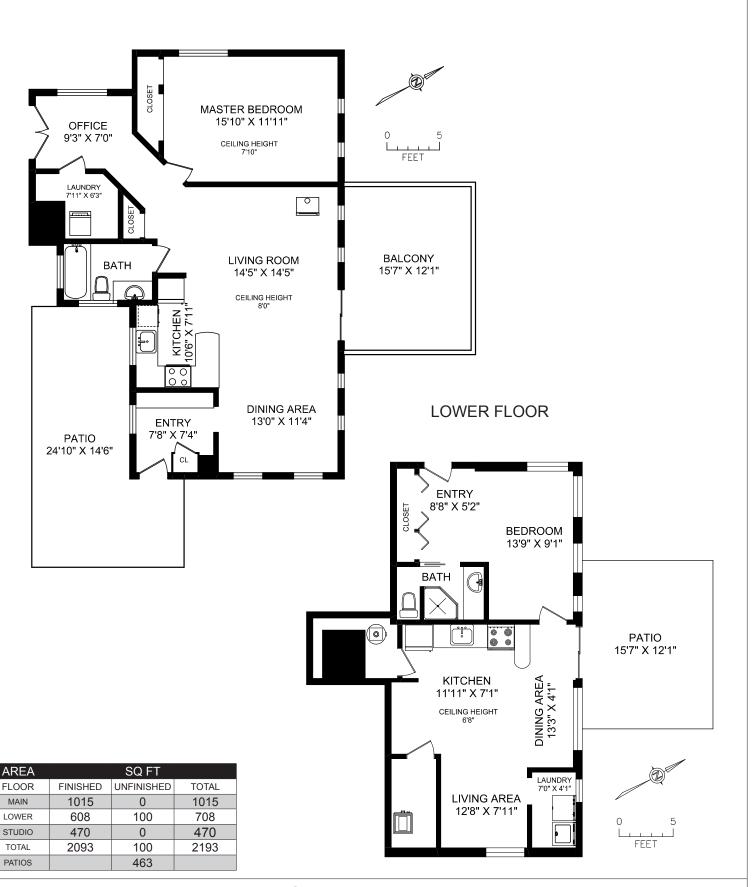

#### **STUDIO**

| AREA   |          | SQ FT      |       |
|--------|----------|------------|-------|
| FLOOR  | FINISHED | UNFINISHED | TOTAL |
| MAIN   | 1015     | 0          | 1015  |
| LOWER  | 608      | 100        | 708   |
| STUDIO | 470      | 0          | 470   |
| TOTAL  | 2093     | 100        | 2193  |
| PATIOS |          | 463        |       |

## 502 - STUDIO SELKIRK AVENUE

MEASURED FOR THE EXCLUSIVE USE OF ELI MAVRIKOS PEMBERTON HOLMES

250.388.6998 orders@realfoto.ca www.realfoto.ca

MEASURED JUNE 21, 2010 BY JIM BIRD 250.388.6998 orders.
All information furnished regarding this property is from sources deemed reliable but no warranty or representation is made to the accuracy thereof.