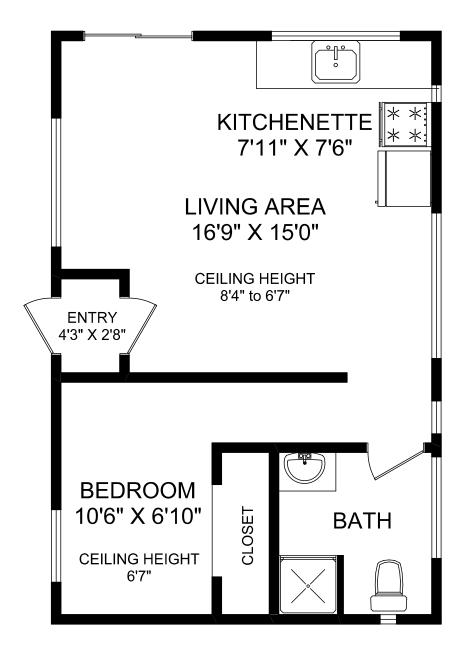

## 502 - STUDIO SELKIRK AVENUE

MEASURED FOR THE EXCLUSIVE USE OF ELI MAVRIKOS PEMBERTON HOLMES

250.388.6998 orders@realfoto.ca www.realfoto.ca

MEASURED JUNE 21, 2010 BY JIM BIRD 250.388.6998 orders.
All information furnished regarding this property is from sources deemed reliable but no warranty or representation is made to the accuracy thereof.