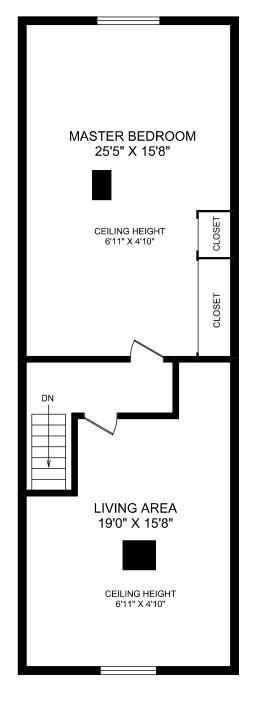

### LOWER FLOOR

| AREA  |          | SQ FT      |       |
|-------|----------|------------|-------|
| FLOOR | FINISHED | UNFINISHED | TOTAL |
| MAIN  | 1590     | 0          | 1590  |
| UPPER | 847      | 0          | 0     |
| LOWER | 0        | 1695       | 1695  |
| TOTAL | 2437     | 1695       | 4132  |
| PORCH |          | 146        |       |

# 500-500B SELKIRK AVENUE

MEASURED FOR THE EXCLUSIVE USE OF ELI MAVRIKOS PEMBERTON HOLMES

SHELVES

250.388.6998 orders@realfoto.ca www.realfoto.ca made to the accuracy thereof