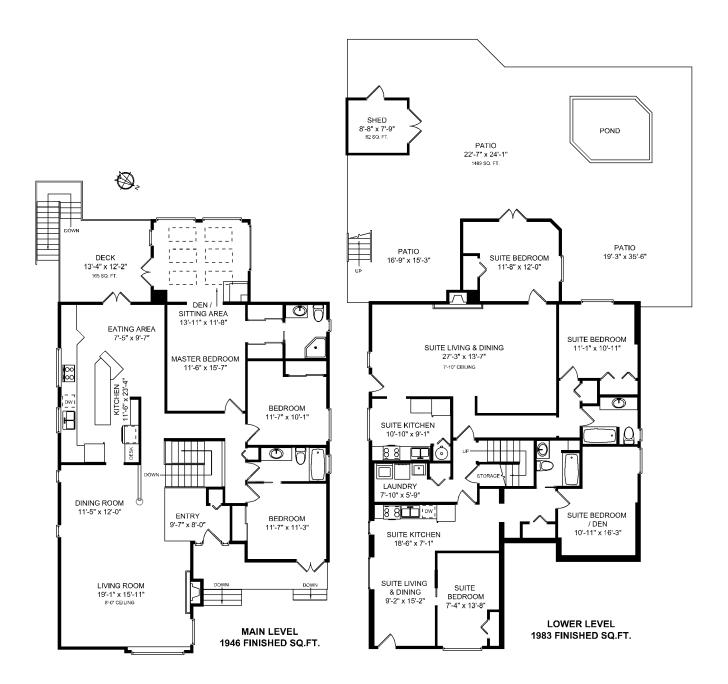

Pemberton Holmes - Cloverdale

| Fin. Sq.Ft. | Total Sq.Ft. | Shown length and width dimensions are approximate.                       |
|-------------|--------------|--------------------------------------------------------------------------|
| 0           | 1946         | Area sq.ft. is representative of the on-site measurements. (1" accuracy) |
| •           | 4000         |                                                                          |

|             |       | Fin. Sq.Ft. | UnFin. Sq.Ft. | Total Sq.Ft. |
|-------------|-------|-------------|---------------|--------------|
| Main Level  |       | 1946        | 0             | 1946         |
| Lower Level |       | 1983        | 0             | 1983         |
|             | Total | 3929        | 0             | 3929         |