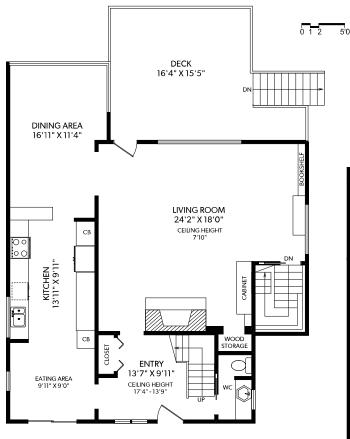

| FLOOR | FINISHED | UNIFINISHED | TOTAL |
|-------|----------|-------------|-------|
| MAIN  | 1216     | 0           | 1216  |
| UPPER | 1071     | 0           | 1071  |
| LOWER | 613      | 492         | 1105  |
| TOTAL | 2900     | 492         | 3392  |

| OTHER AREAS |     |  |
|-------------|-----|--|
| DECK        | 286 |  |
| BALCONY     | 166 |  |
| PATIO       | 264 |  |