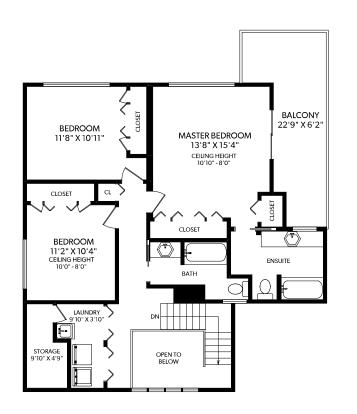

| FLOOR | FINISHED | UNIFINISHED | TOTAL |
|-------|----------|-------------|-------|
| MAIN  | 1216     | 0           | 1216  |
| UPPER | 1071     | 0           | 1071  |
| LOWER | 613      | 492         | 1105  |
| TOTAL | 2900     | 492         | 3392  |

| OTHER AREAS |     |  |
|-------------|-----|--|
| DECK        | 286 |  |
| BALCONY     | 166 |  |
| PATIO       | 264 |  |