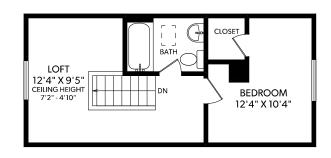

### **UPPER FLOOR**

| FLOOR | FINISHED | UNFINISHED | TOTAL |
|-------|----------|------------|-------|
| MAIN  | 1180     | 0          | 1180  |
| UPPER | 385      | 0          | 385   |
| LOWER | 1272     | 0          | 1272  |
| TOTAL | 2837     | 0          | 2837  |