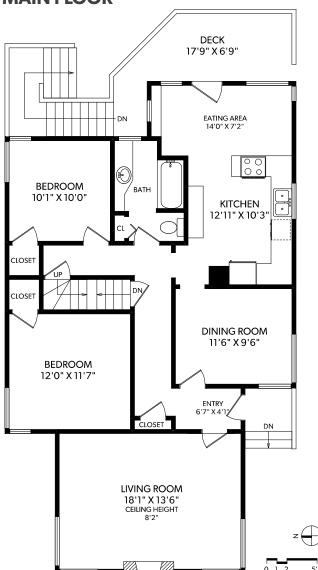

# **LOWER FLOOR**

# BONUS ROOM 12'10" X 8'8" LAUNDRY/ UTILITY 17'0" X 9'0" BEDROOM 15'8" X 11'4" BEATING AREA

CLOSET N

LIVING ROOM

17'2" X 13'1" CEILING HEIGHT

# MAIN FLOOR



### **UPPER FLOOR**



| FLOOR | FINISHED | UNFINISHED | TOTAL |
|-------|----------|------------|-------|
| MAIN  | 1180     | 0          | 1180  |
| UPPER | 385      | 0          | 385   |
| LOWER | 1272     | 0          | 1272  |
| TOTAL | 2837     | 0          | 2837  |

OTHER AREAS
DECK 130



SHELF

# **1317 RICHARDSON STREET**

STORAGE

3'7" X 3'5"

DOCUMENT PREPARED FOR THE EXCLUSIVE USE OF

8'9" X 7'2"

# **ELIAS MAVRIKOS**\*

250-388-6998 ORDERS@REALFOTO.CA \*PERSONAL REAL ESTATE CORPORATION MEASURED 02/15/2018 BY KARA ANDERSON