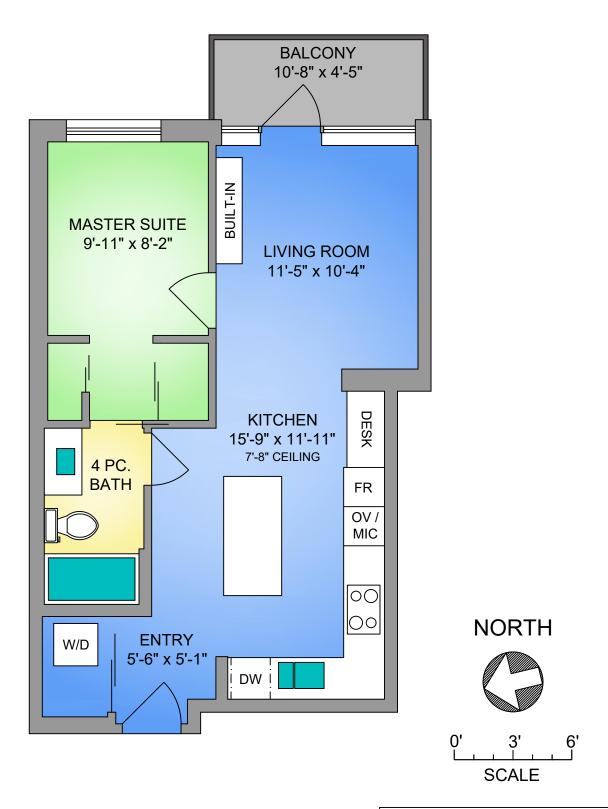

## UNIT 806 - 838 BROUGHTON STREET 568 SQ. FT.

8'-5" CEILING HEIGHT

| UNIT 806 - 838 BROUGHTON STREET                                                                                                                                                                                                                                                                                                                                                                                                                                                                                                                                                                                                                                                                                                                                                                                                                                                                                                                                                                                                                                                                                                                                                                                                                                                                                                                                                                                                                                                                                                                                                                                                                                                                                                                                                                                                                                                                                                                                                                                                                                                                                                |  |  |
|--------------------------------------------------------------------------------------------------------------------------------------------------------------------------------------------------------------------------------------------------------------------------------------------------------------------------------------------------------------------------------------------------------------------------------------------------------------------------------------------------------------------------------------------------------------------------------------------------------------------------------------------------------------------------------------------------------------------------------------------------------------------------------------------------------------------------------------------------------------------------------------------------------------------------------------------------------------------------------------------------------------------------------------------------------------------------------------------------------------------------------------------------------------------------------------------------------------------------------------------------------------------------------------------------------------------------------------------------------------------------------------------------------------------------------------------------------------------------------------------------------------------------------------------------------------------------------------------------------------------------------------------------------------------------------------------------------------------------------------------------------------------------------------------------------------------------------------------------------------------------------------------------------------------------------------------------------------------------------------------------------------------------------------------------------------------------------------------------------------------------------|--|--|
| FEBRUARY 8, 2019                                                                                                                                                                                                                                                                                                                                                                                                                                                                                                                                                                                                                                                                                                                                                                                                                                                                                                                                                                                                                                                                                                                                                                                                                                                                                                                                                                                                                                                                                                                                                                                                                                                                                                                                                                                                                                                                                                                                                                                                                                                                                                               |  |  |
| DESCRIPTION OF THE STANLAR OF THE ST |  |  |

PREPARED FOR THE EXCLUSIVE USE OF RIA MAVRIKOS
PLANS MAY NOT BE 100% ACCURATE, IF CRITICAL BUYER TO VERIFY.

| FLOOR | AREA (SQ. FT.) |         |  |
|-------|----------------|---------|--|
|       | FINISHED       | BALCONY |  |
|       |                |         |  |
| EIGHT | 568            | 47      |  |
|       |                |         |  |