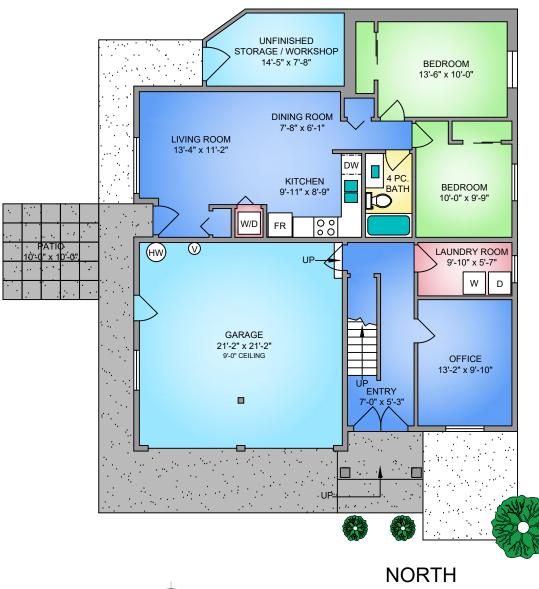

## FIRST FLOOR 1153 SQ. FT. 8'-0" CEILING HEIGHT

SECOND FLOOR 1565 SQ. FT. 8'-0" CEILING HEIGHT

| 2312 SELWYN ROAD                                             |                |            |        |              |
|--------------------------------------------------------------|----------------|------------|--------|--------------|
| APRIL 8, 2019                                                |                |            |        |              |
| PREPARED FOR THE EXCLUSIVE USE OF ELIAS MAVRIKOS             |                |            |        |              |
| PLANS MAY NOT BE 100% ACCURATE, IF CRITICAL BUYER TO VERIFY. |                |            |        |              |
| FLOOR                                                        | AREA (SQ. FT.) |            |        |              |
|                                                              | FINISHED       | UNFINISHED | GARAGE | DECK / PATIO |
| FIRST                                                        | 1153           | 112        | 471    | 100          |
| SECOND                                                       | 1565           | -          | -      | 198          |
|                                                              |                |            |        |              |
| TOTAL                                                        | 2718           | 112        | 471    | 298          |