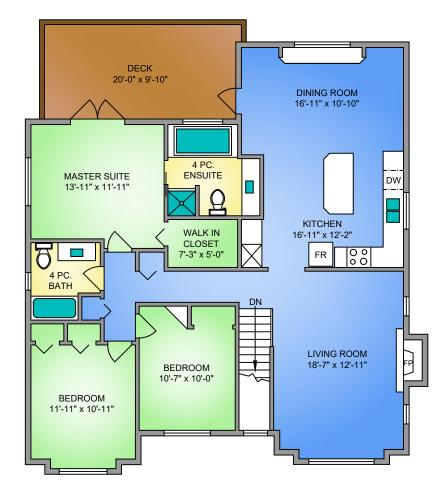

## FIRST FLOOR 1153 SQ. FT. 8'-0" CEILING HEIGHT

SECOND FLOOR 1565 SQ. FT. 8'-0" CEILING HEIGHT

| 2312 SELWYN ROAD                                             |                |            |        |              |
|--------------------------------------------------------------|----------------|------------|--------|--------------|
| APRIL 8, 2019                                                |                |            |        |              |
| PREPARED FOR THE EXCLUSIVE USE OF ELIAS MAVRIKOS             |                |            |        |              |
| PLANS MAY NOT BE 100% ACCURATE, IF CRITICAL BUYER TO VERIFY. |                |            |        |              |
| FLOOR                                                        | AREA (SQ. FT.) |            |        |              |
|                                                              | FINISHED       | UNFINISHED | GARAGE | DECK / PATIO |
| FIRST                                                        | 1153           | 112        | 471    | 100          |
| SECOND                                                       | 1565           | -          | -      | 198          |
|                                                              |                |            |        |              |
| TOTAL                                                        | 2718           | 112        | 471    | 298          |