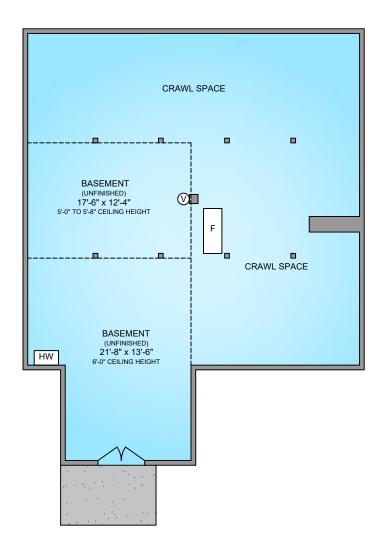

# LOWER FLOOR 585 SQ. FT.

6' TO 3' CEILING HEIGHT

#### MARCH 16, 2020 PREPARED FOR THE EXCLUSIVE USE OF ELI MAVRIKOS PLANS MAY NOT BE 100% ACCURATE, IF CRITICAL BUYER TO VERIFY. AREA (SQ. FT.) FLOOR **FINISHED** UNFINISHED CARPORT DECK / PATIO MAIN 1481 290 231 UPPER 1083 170 LOWER 585 2564 290 TOTAL 585 401

## **NORTH**

| 110 VIEW ROYAL AVENUE                                        |                |            |         |              |
|--------------------------------------------------------------|----------------|------------|---------|--------------|
| MARCH 16, 2020                                               |                |            |         |              |
| PREPARED FOR THE EXCLUSIVE USE OF ELI MAVRIKOS               |                |            |         |              |
| PLANS MAY NOT BE 100% ACCURATE, IF CRITICAL BUYER TO VERIFY. |                |            |         |              |
| FLOOR                                                        | AREA (SQ. FT.) |            |         |              |
|                                                              | FINISHED       | UNFINISHED | CARPORT | DECK / PATIO |
| MAIN                                                         | 1481           | -          | 290     | 231          |
| UPPER                                                        | 1083           | -          | -       | 170          |
| LOWER                                                        | -              | 1481       | -       | -            |
|                                                              |                |            |         |              |
| TOTAL                                                        | 2564           | 1481       | 290     | 401          |