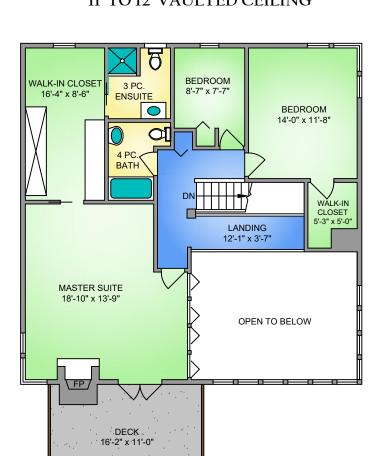

MAIN FLOOR
1481 SQ. FT.
8' CEILING HEIGHT





### NORTH







#### MARCH 16, 2020 PREPARED FOR THE EXCLUSIVE USE OF ELI MAVRIKOS PLANS MAY NOT BE 100% ACCURATE, IF CRITICAL BUYER TO VERIFY. AREA (SQ. FT.) FLOOR **FINISHED** UNFINISHED CARPORT DECK / PATIO MAIN 1481 290 231 UPPER 1083 170 LOWER 585 2564 290 TOTAL 585 401



# LOWER FLOOR 585 SQ. FT.

6' TO 3' CEILING HEIGHT



# UPPER FLOOR 1083 SQ. FT. 11' TO 12' VAULTED CEILING



## **NORTH**



| 110 VIEW ROYAL AVENUE                                        |                |            |         |              |
|--------------------------------------------------------------|----------------|------------|---------|--------------|
| MARCH 16, 2020                                               |                |            |         |              |
| PREPARED FOR THE EXCLUSIVE USE OF ELI MAVRIKOS               |                |            |         |              |
| PLANS MAY NOT BE 100% ACCURATE, IF CRITICAL BUYER TO VERIFY. |                |            |         |              |
| FLOOR                                                        | AREA (SQ. FT.) |            |         |              |
|