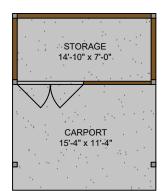

#### MARCH 16, 2020 PREPARED FOR THE EXCLUSIVE USE OF ELI MAVRIKOS PLANS MAY NOT BE 100% ACCURATE, IF CRITICAL BUYER TO VERIFY. AREA (SQ. FT.) FLOOR **FINISHED** UNFINISHED CARPORT DECK / PATIO MAIN 1481 290 231 UPPER 1083 170 LOWER 585 2564 290 TOTAL 585 401

## **NORTH**

| 110 VIEW ROYAL AVENUE                                        |                |            |         |              |
|--------------------------------------------------------------|----------------|------------|---------|--------------|
| MARCH 16, 2020                                               |                |            |         |              |
| PREPARED FOR THE EXCLUSIVE USE OF ELI MAVRIKOS               |                |            |         |              |
| PLANS MAY NOT BE 100% ACCURATE, IF CRITICAL BUYER TO VERIFY. |                |            |         |              |
| FLOOR                                                        | AREA (SQ. FT.) |            |         |              |
|                                                              | FINISHED       | UNFINISHED | CARPORT | DECK / PATIO |
| MAIN                                                         | 1481           | -          | 290     | 231          |
| UPPER                                                        | 1083           | -          | -       | 170          |
| LOWER                                                        | -              | 1481       | -       | -            |
|                                                              |                |            |         |              |
| TOTAL                                                        | 2564           | 1481       | 290     | 401          |