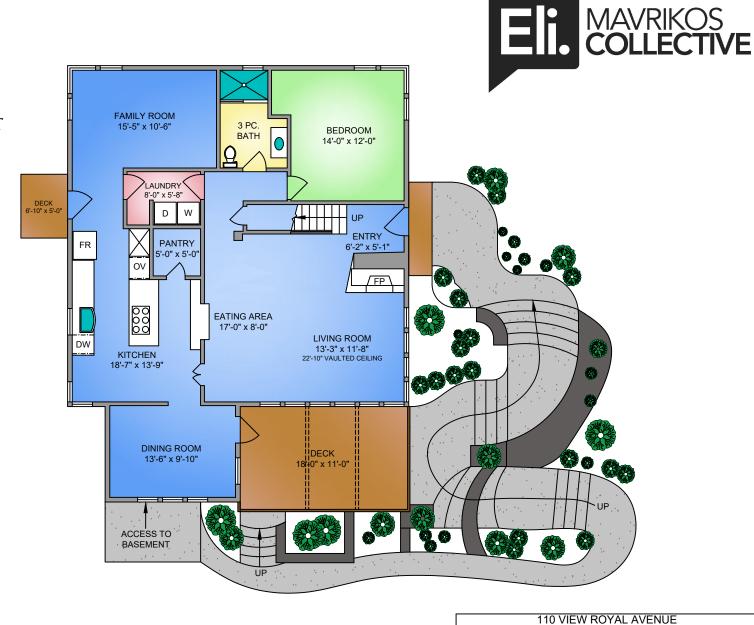

MAIN FLOOR
1481 SQ. FT.
8' CEILING HEIGHT

#### MARCH 16, 2020 PREPARED FOR THE EXCLUSIVE USE OF ELI MAVRIKOS PLANS MAY NOT BE 100% ACCURATE, IF CRITICAL BUYER TO VERIFY. AREA (SQ. FT.) FLOOR **FINISHED** UNFINISHED CARPORT DECK / PATIO MAIN 1481 290 231 UPPER 1083 170 LOWER 585 2564 290 TOTAL 585 401

## **NORTH**

| 110 VIEW ROYAL AVENUE                                        |                |            |         |              |
|--------------------------------------------------------------|----------------|------------|---------|--------------|
| MARCH 16, 2020                                               |                |            |         |              |
| PREPARED FOR THE EXCLUSIVE USE OF ELI MAVRIKOS               |                |            |         |              |
| PLANS MAY NOT BE 100% ACCURATE, IF CRITICAL BUYER TO VERIFY. |                |            |         |              |
| FLOOR                                                        | AREA (SQ. FT.) |            |         |              |
|                                                              | FINISHED       | UNFINISHED | CARPORT | DECK / PATIO |
| MAIN                                                         | 1481           | -          | 290     | 231          |
| UPPER                                                        | 1083           | -          | -       | 170          |
| LOWER                                                        | -              | 1481       | -       | -            |
|                                                              |                |            |         |              |
| TOTAL                                                        | 2564           | 1481       | 290     | 401          |