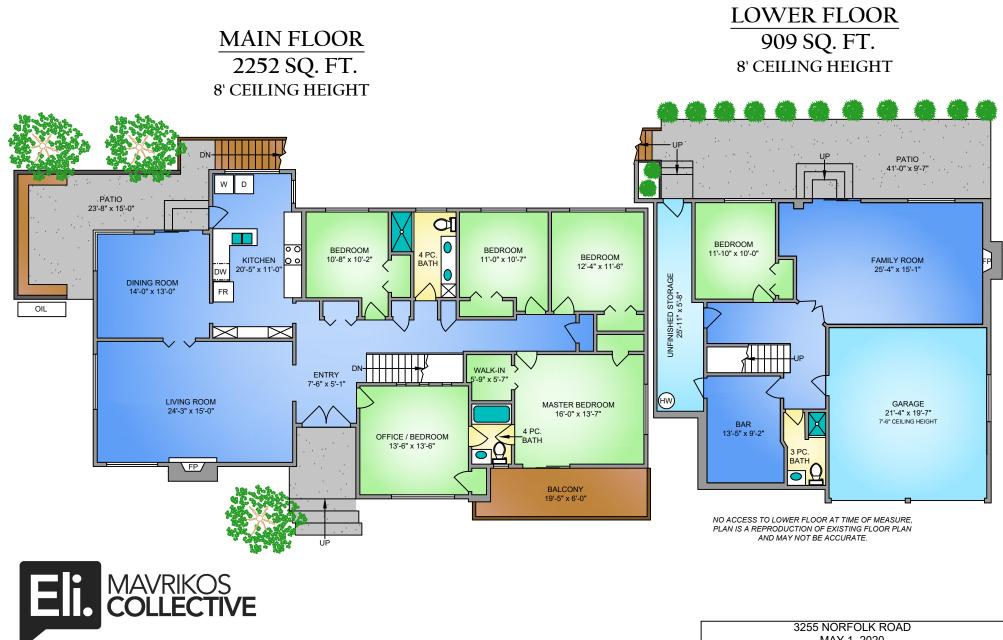

250-884-9753 matt@propermeasure.com www.propermeasure.com

NORTH

0' 5' 10' L.... SCALE

| 3255 NORFOLK ROAD<br>MAY 1, 2020<br>PREPARED FOR THE EXCLUSIVE USE OF ELIAS MAVRIKOS<br>PLANS MAY NOT BE 100% ACCURATE, IF CRITICAL BUYER TO VERIFY. |                |            |        |              |
|------------------------------------------------------------------------------------------------------------------------------------------------------|----------------|------------|--------|--------------|
| FLOOR                                                                                                                                                | AREA (SQ. FT.) |            |        |              |
|                                                                                                                                                      | FINISHED       | UNFINISHED | GARAGE | DECK / PATIO |
| MAIN                                                                                                                                                 | 2252           | -          | -      | 360          |
| LOWER                                                                                                                                                | 909            | 148        | 439    | 402          |
|                                                                                                                                                      |                |            |        |              |
| TOTAL                                                                                                                                                | 31@1           | 48         | 439    | 762          |
|                                                                                                                                                      |                |            |        |              |