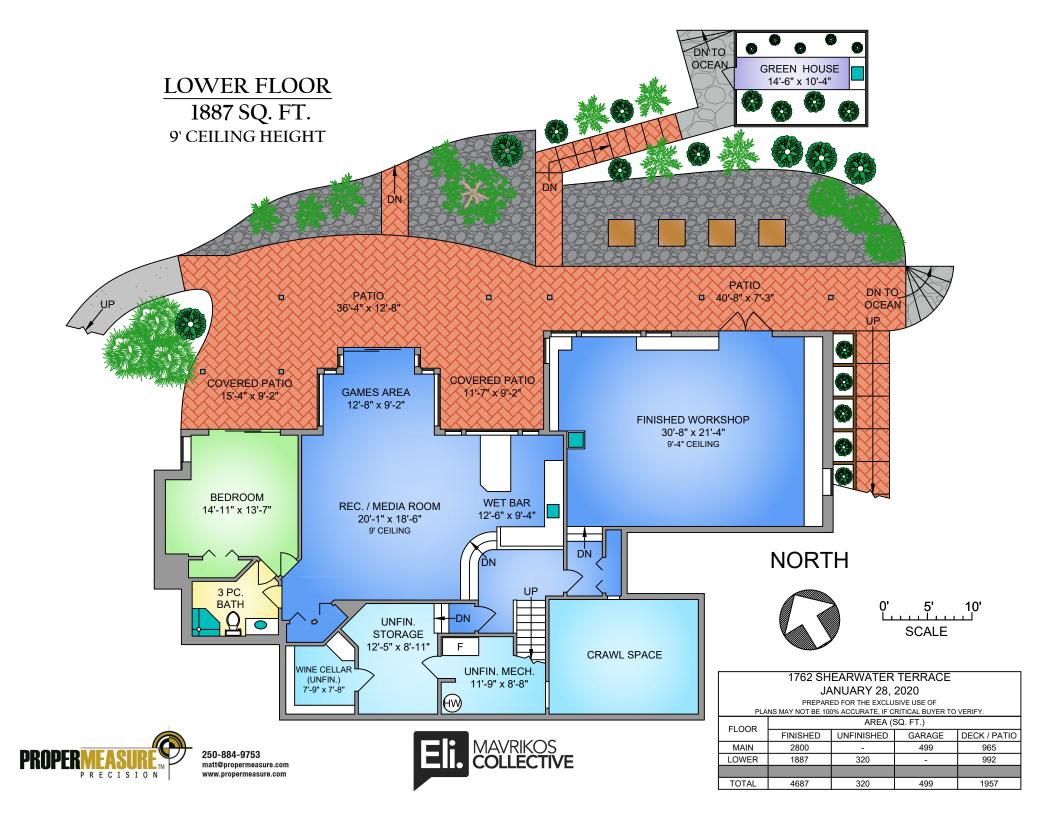

matt@propermeasure.com www.propermeasure.com

MAVRIKOS **COLLECTIVE** 

SCALE

| JANUARY 28, 2020                                                                                              |                |            |        |              |
|---------------------------------------------------------------------------------------------------------------|----------------|------------|--------|--------------|
| PREPARED FOR THE EXCLUSIVE USE OF ELIAS MAVRIKOS PLANS MAY NOT BE 100% ACCURATE, IF CRITICAL BUYER TO VERIFY. |                |            |        |              |
| PEANS MATINOT BE 100% ACCORATE, IL CRITICAL BOTER TO VERILLE.                                                 |                |            |        |              |
| FLOOR                                                                                                         | AREA (SQ. FT.) |            |        |              |
|                                                                                                               | FINISHED       | UNFINISHED | GARAGE | DECK / PATIO |
| MAIN                                                                                                          | 2800           | -          | 499    | 965          |
| LOWER                                                                                                         | 1887           | 320        | -      | 992          |
|                                                                                                               |                |            |        |              |
| TOTAL                                                                                                         | 4687           | 320        | 499    | 1957         |
| · · · · · · · · · · · · · · · · · · ·                                                                         |                |            |        |              |