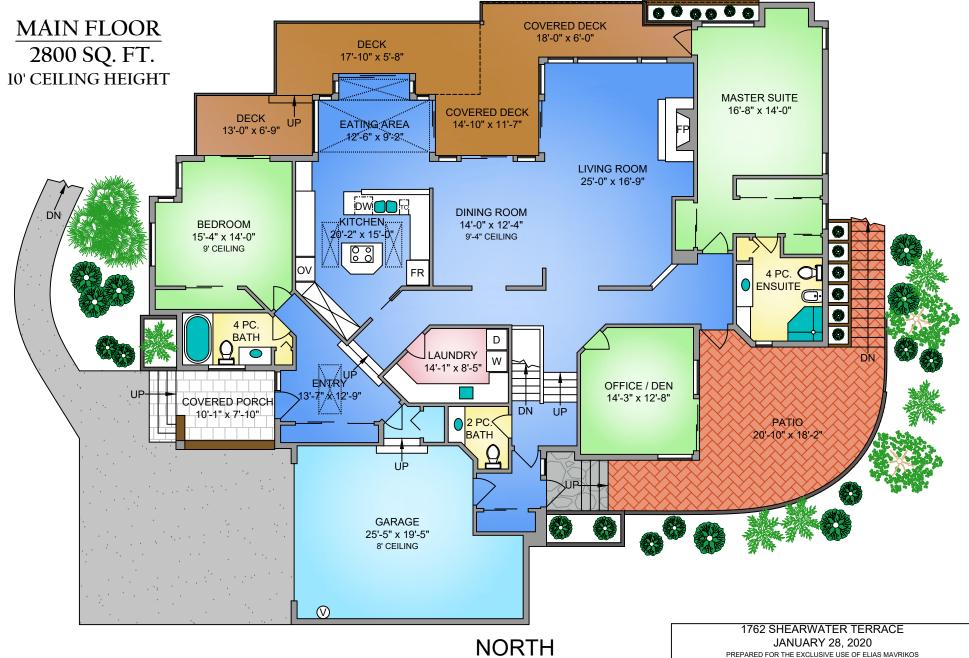

matt@propermeasure.com www.propermeasure.com

MAVRIKOS **COLLECTIVE** 

SCALE

| JANUARY 28, 2020                                                                                              |                |            |        |              |
|---------------------------------------------------------------------------------------------------------------|----------------|------------|--------|--------------|
| PREPARED FOR THE EXCLUSIVE USE OF ELIAS MAVRIKOS PLANS MAY NOT BE 100% ACCURATE, IF CRITICAL BUYER TO VERIFY. |                |            |        |              |
| PEANS MATINOT BE 100% ACCORATE, IL CRITICAL BOTER TO VERILLE.                                                 |                |            |        |              |
| FLOOR                                                                                                         | AREA (SQ. FT.) |            |        |              |
|                                                                                                               | FINISHED       | UNFINISHED | GARAGE | DECK / PATIO |
| MAIN                                                                                                          | 2800           | -          | 499    | 965          |
| LOWER                                                                                                         | 1887           | 320        | -      | 992          |
|                                                                                                               |                |            |        |              |
| TOTAL                                                                                                         | 4687           | 320        | 499    | 1957         |
| · · · · · · · · · · · · · · · · · · ·                                                                         |                |            |        |              |