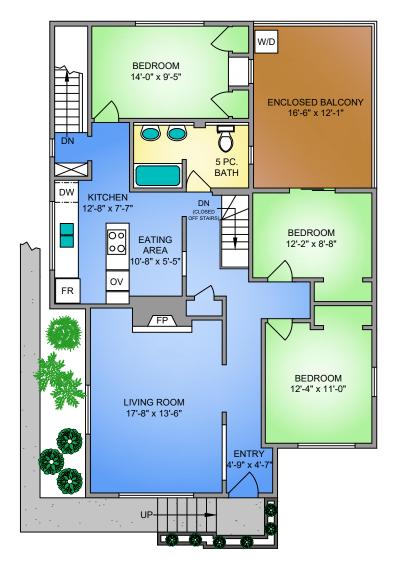

## MAIN FLOOR 1290 SQ. FT. 8' CEILING HEIGHT

| FLOOR | AREA (SQ. FT.) |            |              |  |
|-------|----------------|------------|--------------|--|
|       | FINISHED       | UNFINISHED | DECK / PATIO |  |
| MAIN  | 1290           | -          | 200          |  |
| LOWER | 1110           | 254        | 210          |  |
|       |                |            |              |  |
| TOTAL | 2400           | 254        | 410          |  |