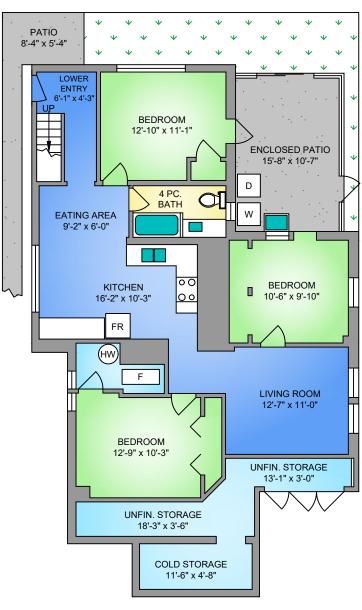

## LOWER FLOOR 1110 SQ. FT. 7' CEILING HEIGHT

**NORTH** 

|                                                              | 961 TATTERSAL DRIVE |  |  |  |
|--------------------------------------------------------------|---------------------|--|--|--|
| MAY 8, 2020                                                  |                     |  |  |  |
| PREPARED FOR THE EXCLUSIVE USE OF ELI MAVRIKOS               |                     |  |  |  |
| PLANS MAY NOT BE 100% ACCURATE, IF CRITICAL BUYER TO VERIFY. |                     |  |  |  |
|                                                              | ADEA (CO ET.)       |  |  |  |

| FLOOR | AREA (SQ. FT.) |            |              |  |
|-------|----------------|------------|--------------|--|
|       | FINISHED       | UNFINISHED | DECK / PATIO |  |
| MAIN  | 1290           | -          | 200          |  |
| LOWER | 1110           | 254        | 210          |  |
|       |                |            |              |  |
| TOTAL | 2400           | 254        | 410          |  |