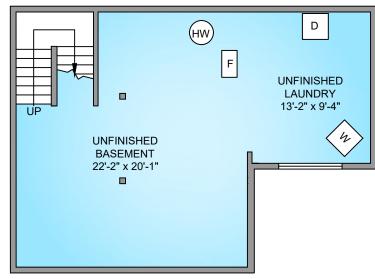

### LOWER FLOOR 618 SQ. FT.

6'-10" CEILING HEIGHT

#### UNIT 53 - 4061 LARCHWOOD DRIVE AUGUST 19, 2020

PREPARED FOR THE EXCLUSIVE USE OF ELI MAVRIKOS PLANS MAY NOT BE 100% ACCURATE, IF CRITICAL BUYER TO VERIFY

| TENTO MATERIAL DE 100 MACOUNTE, III ONTRO DE TENTO VERMIT. |                |            |       |
|------------------------------------------------------------|----------------|------------|-------|
| FLOOR                                                      | AREA (SQ. FT.) |            |       |
|                                                            | FINISHED       | UNFINISHED | PATIO |
| LOWER                                                      | -              | 618        | -     |
| MAIN                                                       | 618            | -          | 426   |
| UPPER                                                      | 637            | -          | -     |
|                                                            |                |            |       |
| TOTAL                                                      | 1255           | 618        | 426   |