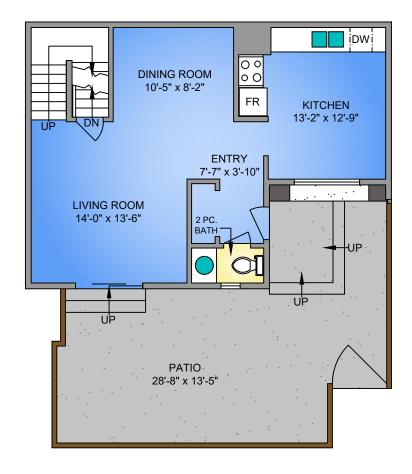

## MAIN FLOOR 618 SQ. FT.

8'-0" CEILING HEIGHT

#### UNIT 53 - 4061 LARCHWOOD DRIVE AUGUST 19, 2020

PREPARED FOR THE EXCLUSIVE USE OF ELI MAVRIKOS PLANS MAY NOT BE 100% ACCURATE, IF CRITICAL BUYER TO VERIFY

| TENTO MATERIAL DE 100 MACOUNTE, III ONTRO DE TENTO VERMIT. |                |            |       |
|------------------------------------------------------------|----------------|------------|-------|
| FLOOR                                                      | AREA (SQ. FT.) |            |       |
|                                                            | FINISHED       | UNFINISHED | PATIO |
| LOWER                                                      | -              | 618        | -     |
| MAIN                                                       | 618            | -          | 426   |
| UPPER                                                      | 637            | -          | -     |
|                                                            |                |            |       |
| TOTAL                                                      | 1255           | 618        | 426   |