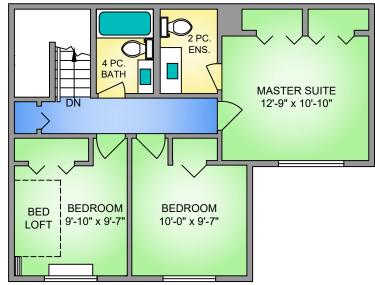

# UPPER FLOOR 637 SQ. FT.

8'-0" CEILING HEIGHT

#### UNIT 53 - 4061 LARCHWOOD DRIVE AUGUST 19, 2020

PREPARED FOR THE EXCLUSIVE USE OF ELI MAVRIKOS PLANS MAY NOT BE 100% ACCURATE, IF CRITICAL BUYER TO VERIFY

| TENTO MATERIAL DE 100 MACOUNTE, III ONTRO DE TENTO VERMIT. |                |            |       |
|------------------------------------------------------------|----------------|------------|-------|
| FLOOR                                                      | AREA (SQ. FT.) |            |       |
|                                                            | FINISHED       | UNFINISHED | PATIO |
| LOWER                                                      | -              | 618        | -     |
| MAIN                                                       | 618            | -          | 426   |
| UPPER                                                      | 637            | -          | -     |
|                                                            |                |            |       |
| TOTAL                                                      | 1255           | 618        | 426   |