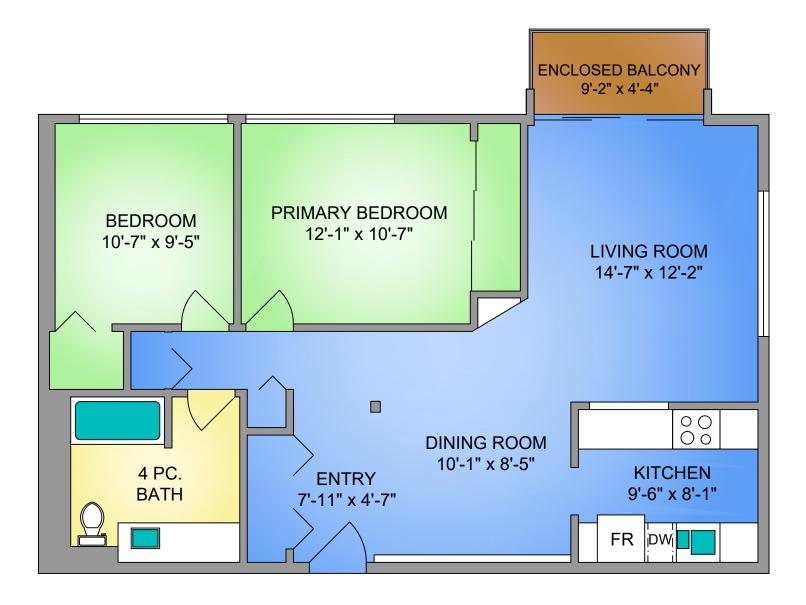

## UNIT 310 - 1433 FAIRCLIFF LANE 896 SQ. FT. 8'-0" CEILING HEIGHT

250-884-9753 matt@propermeasure.com www.propermeasure.com NORTH

| UNIT 310 - 1433 FAIRCLIFF LANE<br>JANUARY 5, 2021<br>PREPARED FOR THE EXCLUSIVE USE OF ELI MAVRIKOS<br>PLANS MAY NOT BE 100% ACCURATE. IF CRITICAL BUYER TO VERIFY. |                |         |
|---------------------------------------------------------------------------------------------------------------------------------------------------------------------|----------------|---------|
| FLOOR                                                                                                                                                               | AREA (SQ. FT.) |         |
|                                                                                                                                                                     | FINISHED       | BALCONY |
|                                                                                                                                                                     |                |         |
| THIRD                                                                                                                                                               | 896            | 40      |
|                                                                                                                                                                     |                |         |