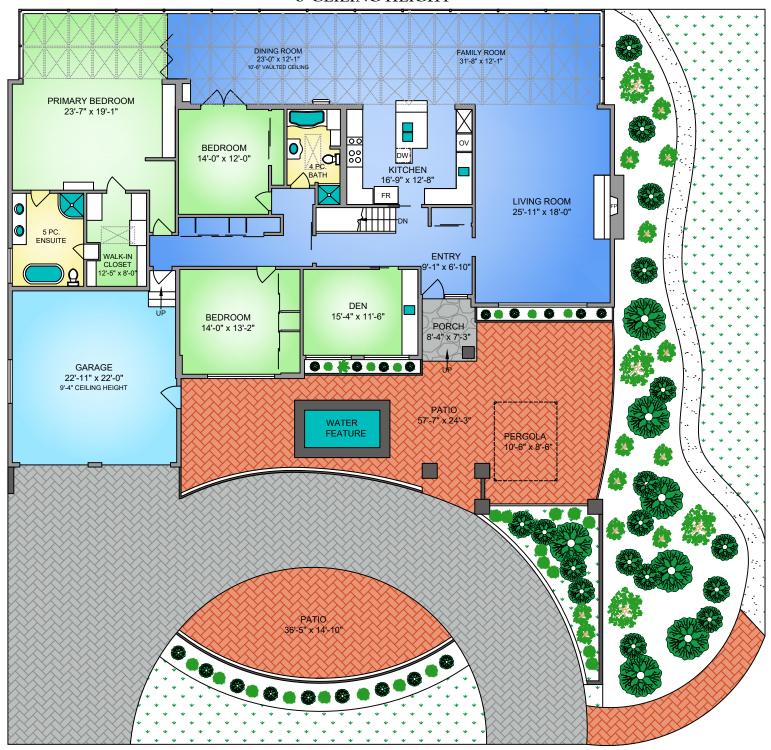

## $\frac{\text{MAIN FLOOR}}{3401 \, \text{SQ. FT.}}$

8' CEILING HEIGHT

250-884-9753 matt@propermeasure.com www.propermeasure.com

## **NORTH**

| 0'    | ! | 5'<br> | 10' |  |  |  |
|-------|---|--------|-----|--|--|--|
| SCALE |   |        |     |  |  |  |

| 5575 PARKER AVENUE  APRIL 27, 2021  PREPARED FOR THE EXCLUSIVE USE OF ELI MAVRIKOS PLANS MAY NOT BE 100% ACCURATE, IF CRITICAL BUYER TO VERIFY. |                |            |        |                        |  |  |
|-------------------------------------------------------------------------------------------------------------------------------------------------|----------------|------------|--------|------------------------|--|--|
| FLOOR                                                                                                                                           | AREA (SQ. FT.) |            |        |                        |  |  |
|                                                                                                                                                 | FINISHED       | UNFINISHED | GARAGE | DECK / PATIO/<br>PORCH |  |  |
| MAIN                                                                                                                                            | 3401           | -          | 545    | 1411                   |  |  |
| LOWER                                                                                                                                           | 1554           | 992        | -      | 2629                   |  |  |
|                                                                                                                                                 |                |            |        |                        |  |  |
| TOTAL                                                                                                                                           | 4955           | 992        | 545    | 4040                   |  |  |