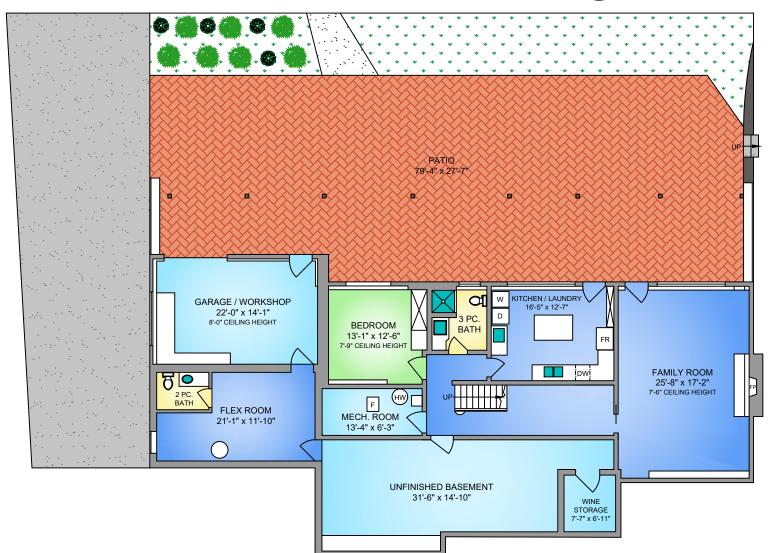

## LOWER FLOOR 1554 SQ. FT. 8' CEILING HEIGHT

**NORTH** 

0' 5' 10' SCALE

| 5575 PARKER AVENUE                                           |                |            |        |                        |  |  |  |
|--------------------------------------------------------------|----------------|------------|--------|------------------------|--|--|--|
| APRIL 27, 2021                                               |                |            |        |                        |  |  |  |
| PREPARED FOR THE EXCLUSIVE USE OF ELI MAVRIKOS               |                |            |        |                        |  |  |  |
| PLANS MAY NOT BE 100% ACCURATE, IF CRITICAL BUYER TO VERIFY. |                |            |        |                        |  |  |  |
| FLOOR                                                        | AREA (SQ. FT.) |            |        |                        |  |  |  |
|                                                              | FINISHED       | UNFINISHED | GARAGE | DECK / PATIO/<br>PORCH |  |  |  |
| MAIN                                                         | 3401           | -          | 545    | 1411                   |  |  |  |
| LOWER                                                        | 1554           | 992        | -      | 2629                   |  |  |  |
|                                                              |                |            |        |                        |  |  |  |
| TOTAL                                                        | 4955           | 992        | 545    | 4040                   |  |  |  |