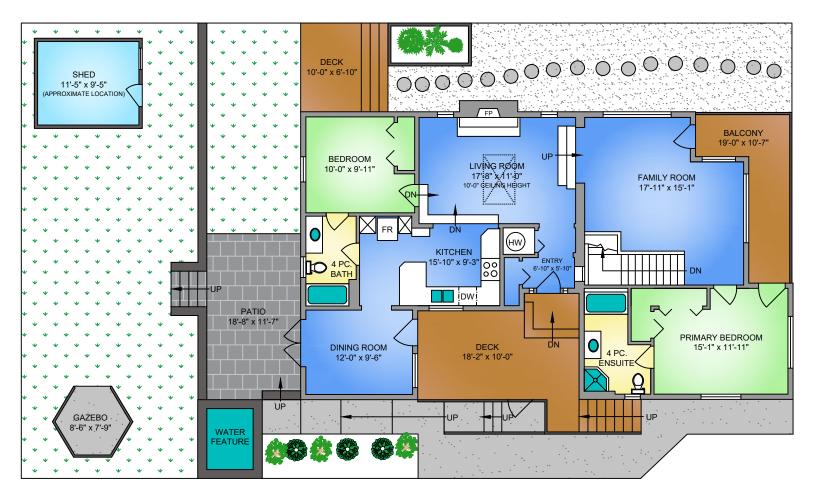

## MAIN FLOOR 1480 SQ. FT. 8' CEILING HEIGHT

LOWER FLOOR
317 SQ. FT.
7'-8" CEILING HEIGHT

**NORTH** 

| 445 CONSTANCE AVENUE APRIL 2, 2020 PREPARED FOR THE EXCLUSIVE USE OF ELI MAKRIVOS PLANS MAY NOT BE 100% ACCURATE, IF CRITICAL BUYER TO VERIFY. |                |            |        |                           |
|------------------------------------------------------------------------------------------------------------------------------------------------|----------------|------------|--------|---------------------------|
| FLOOR                                                                                                                                          | AREA (SQ. FT.) |            |        |                           |
|                                                                                                                                                | FINISHED       | UNFINISHED | GARAGE | BALCONY /<br>DECK / PATIO |
| MAIN                                                                                                                                           | 1480           | -          | -      | 554                       |
| LOWER                                                                                                                                          | 317            | 675        | 423    | -                         |
|                                                                                                                                                |                |            |        |                           |
| TOTAL                                                                                                                                          | 1797           | 675        | 423    | 554                       |