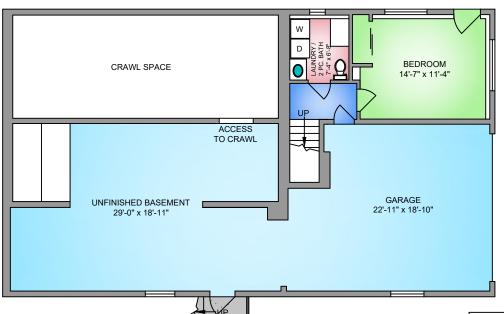

## MAIN FLOOR 1480 SQ. FT. 8' CEILING HEIGHT

LOWER FLOOR
317 SQ. FT.
7'-8" CEILING HEIGHT

**NORTH** 

| 445 CONSTANCE AVENUE APRIL 2, 2020 PREPARED FOR THE EXCLUSIVE USE OF ELI MAKRIVOS PLANS MAY NOT BE 100% ACCURATE, IF CRITICAL BUYER TO VERIFY. |                |            |        |                           |
|------------------------------------------------------------------------------------------------------------------------------------------------|----------------|------------|--------|---------------------------|
| FLOOR                                                                                                                                          | AREA (SQ. FT.) |            |        |                           |
|                                                                                                                                                | FINISHED       | UNFINISHED | GARAGE | BALCONY /<br>DECK / PATIO |
| MAIN                                                                                                                                           | 1480           | -          | -      | 554                       |
| LOWER                                                                                                                                          | 317            | 675        | 423    | -                         |
|                                                                                                                                                |                |            |        |                           |
| TOTAL                                                                                                                                          | 1797           | 675        | 423    | 554                       |