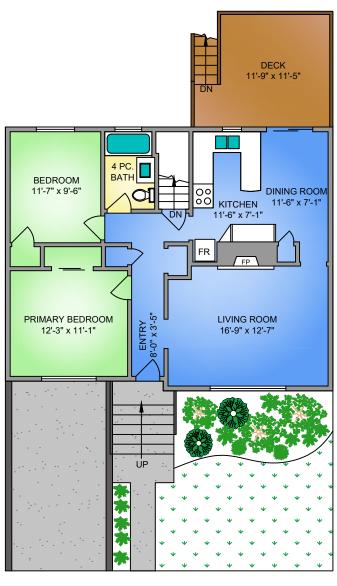

## LOWER FLOOR 622 SQ. FT. 7' CEILING HEIGHT

## MAIN FLOOR 929 SQ. FT. 8' CEILING HEIGHT





## MAVRIKOS COLLECTIVE



250-884-9753 matt@propermeasure.com www.propermeasure.com

## NORTH





| 1345 MERRITT STREET                                          |                |        |              |
|--------------------------------------------------------------|----------------|--------|--------------|
| JUNE 21, 2021                                                |                |        |              |
| PREPARED FOR THE EXCLUSIVE USE OF ELI MAVRIKOS               |                |        |              |
| PLANS MAY NOT BE 100% ACCURATE, IF CRITICAL BUYER TO VERIFY. |                |        |              |
| FLOOR                                                        | AREA (SQ. FT.) |        |              |
|