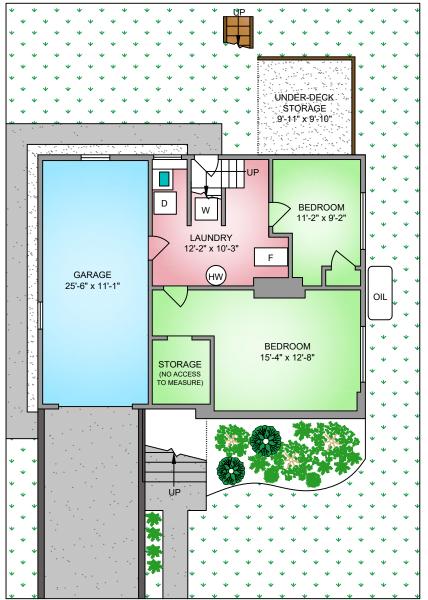

## LOWER FLOOR 622 SQ. FT. 7' CEILING HEIGHT

## MAIN FLOOR 929 SQ. FT. 8' CEILING HEIGHT





## MAVRIKOS COLLECTIVE



250-884-9753 matt@propermeasure.com www.propermeasure.com

## NORTH





| 1345 MERRITT STREET                                          |                |        |              |
|--------------------------------------------------------------|----------------|--------|--------------|
| JUNE 21, 2021                                                |                |        |              |
| PREPARED FOR THE EXCLUSIVE USE OF ELI MAVRIKOS               |                |        |              |
| PLANS MAY NOT BE 100% ACCURATE, IF CRITICAL BUYER TO VERIFY. |                |        |              |
| FLOOR                                                        | AREA (SQ. FT.) |        |              |
|