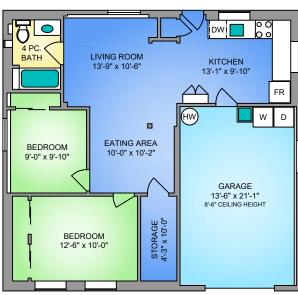

LOWER FLOOR 853 SQ. FT. 7' CEILING HEIGHT

250-884-9753 matt@propermeasure.com www.propermeasure.com

0' 5' 10' SCALE

| 4406 MAJESTIC DRIVE<br>JANUARY 4, 2022<br>PREPARED FOR THE EXCLUSIVE USE OF ELI MAVRIKOS<br>PLANS MAY NOT BE 100% ACCURATE, IF CRITICAL BUYER TO VERIFY. |                |        |      |
|----------------------------------------------------------------------------------------------------------------------------------------------------------|----------------|--------|------|
| FLOOR                                                                                                                                                    | AREA (SQ. FT.) |        |      |
|                                                                                                                                                          | FINISHED       | GARAGE | DECK |
| MAIN                                                                                                                                                     | 1235           | -      | 154  |
| LOWER                                                                                                                                                    | 853            | 309    | -    |
|                                                                                                                                                          |                |        |      |
| TOTAL                                                                                                                                                    | 2088           | 309    | 154  |