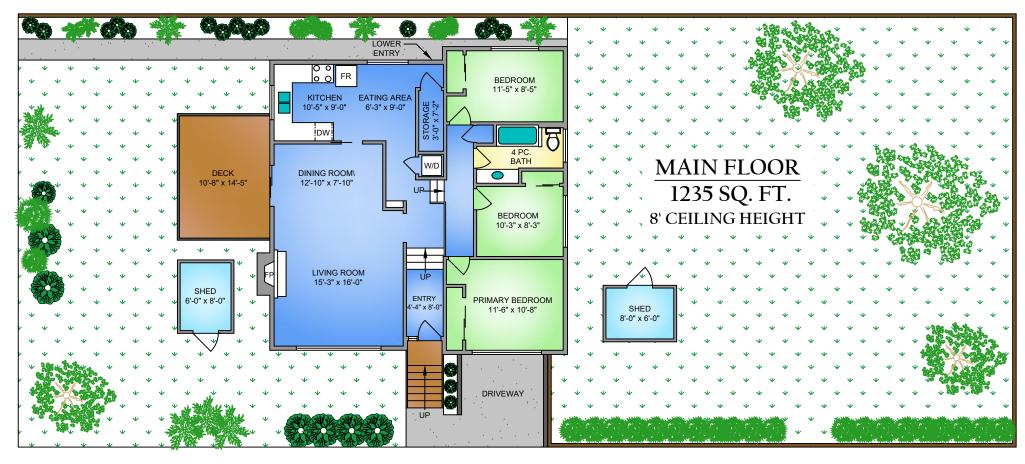

LOWER FLOOR 853 SQ. FT. 7' CEILING HEIGHT

250-884-9753 matt@propermeasure.com www.propermeasure.com

0' 5' 10' SCALE

| 4406 MAJESTIC DRIVE<br>JANUARY 4, 2022<br>PREPARED FOR THE EXCLUSIVE USE OF ELI MAVRIKOS<br>PLANS MAY NOT BE 100% ACCURATE, IF CRITICAL BUYER TO VERIFY. |                |        |      |
|----------------------------------------------------------------------------------------------------------------------------------------------------------|----------------|--------|------|
| FLOOR                                                                                                                                                    | AREA (SQ. FT.) |        |      |
|                                                                                                                                                          | FINISHED       | GARAGE | DECK |
| MAIN                                                                                                                                                     | 1235           | -      | 154  |
| LOWER                                                                                                                                                    | 853            | 309    | -    |
|                                                                                                                                                          |                |        |      |
| TOTAL                                                                                                                                                    | 2088           | 309    | 154  |