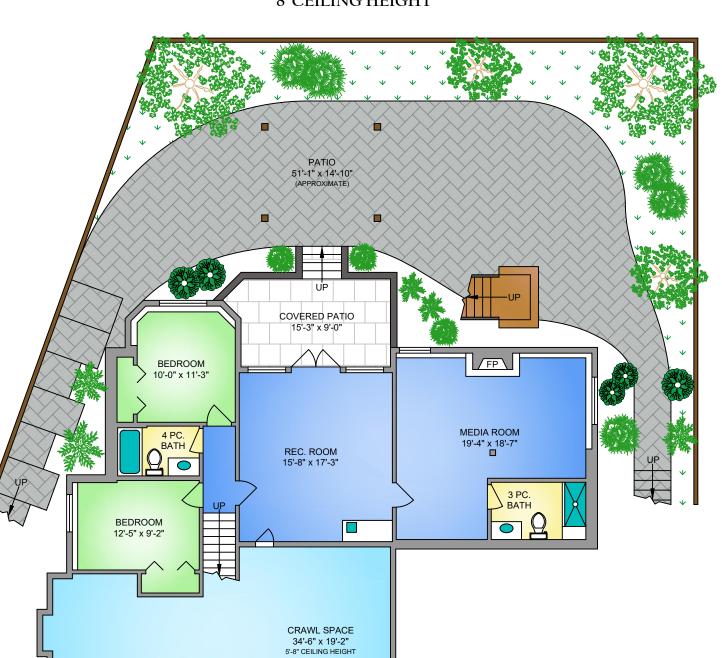

## LOWER FLOOR 1146 SQ. FT. 8' CEILING HEIGHT

250-884-9753 matt@propermeasure.com www.propermeasure.com

### NORTH

0' 5' 10' SCALE