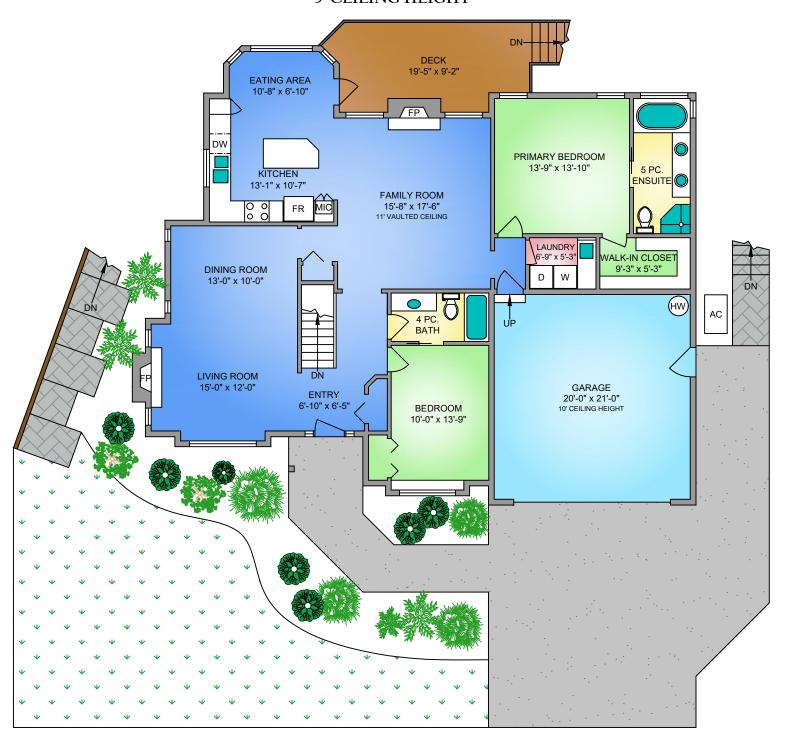

# MAIN FLOOR 1700 SQ. FT. 9' CEILING HEIGHT

MAVRIKOS **COLLECTIVE** 

#### **NORTH**

JANUARY 6, 2022

PREPARED FOR THE EXCLUSIVE USE OF ELI MAVRIKOS
PLANS MAY NOT BE 100% ACCURATE, IF CRITICAL BUYER TO VERIFY.

828 ROGERS WAY

AREA (SQ. FT.) FLOOR FINISHED CRAWL SPACE GARAGE DECK / PATIO MAIN 1700 444 165 LOWER 527 1146 1045 TOTAL 2846 444 1210 527

250-884-9753 matt@propermeasure.com www.propermeasure.com