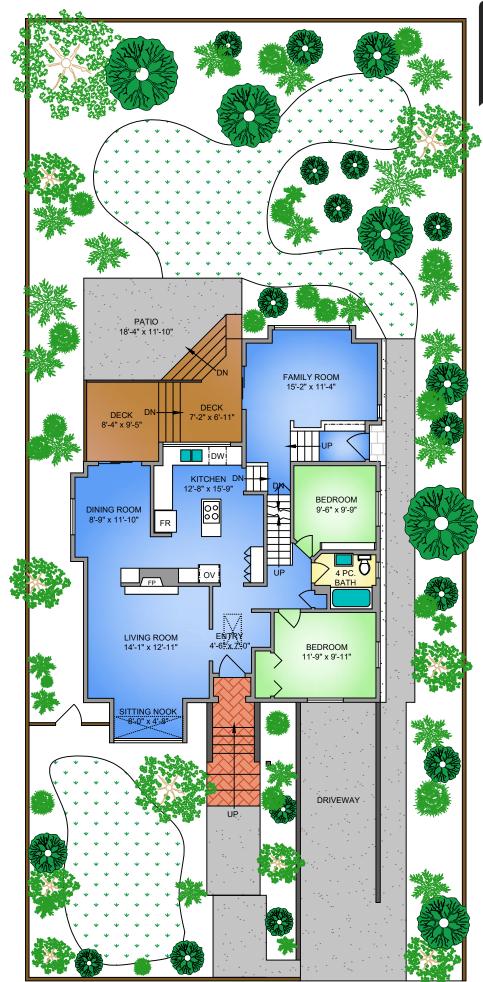

## MAIN FLOOR 1263 SQ. FT. 8'-2" CEILING HEIGHT

| 2167 CENTRAL AVENUE<br>JANUARY 31, 2022<br>PREPARED FOR THE EXCLUSIVE USE OF ELI MAVRIKOS<br>PLANS MAY NOT BE 100% ACCURATE, IF CRITICAL BUYER TO VERIFY. |                |            |        |                 |  |  |  |
|-----------------------------------------------------------------------------------------------------------------------------------------------------------|----------------|------------|--------|-----------------|--|--|--|
|                                                                                                                                                           | AREA (SQ. FT.) |            |        |                 |  |  |  |
| FLOOR                                                                                                                                                     | FINISHED       | UNFINISHED | GARAGE | DECK /<br>PATIO |  |  |  |
| LOWER                                                                                                                                                     | 465            | 288        | 204    | -               |  |  |  |
| MAIN                                                                                                                                                      | 1263           | -          | -      | 364             |  |  |  |
| UPPER                                                                                                                                                     | 625            | -          | -      | 90              |  |  |  |
|                                                                                                                                                           |                |            |        |                 |  |  |  |
| TOTAL                                                                                                                                                     | 2353           | 288        | 204    | 454             |  |  |  |