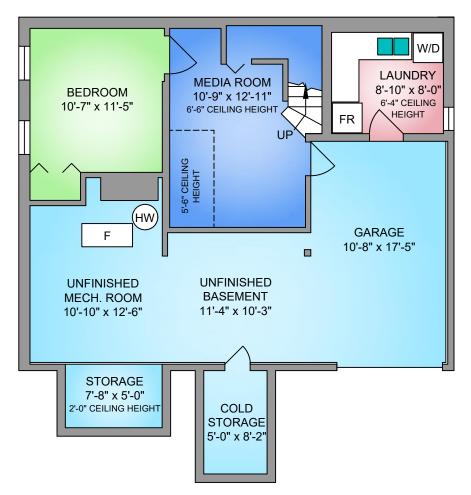

250-884-9753 matt@propermeasure.com www.propermeasure.com

LOWER FLOOR 465 SQ. FT. 6'-6" CEILING HEIGHT

| 2167 CENTRAL AVENUE<br>JANUARY 31, 2022<br>PREPARED FOR THE EXCLUSIVE USE OF ELI MAVRIKOS<br>PLANS MAY NOT BE 100% ACCURATE, IF CRITICAL BUYER TO VERIFY. |                |            |        |                 |  |  |  |
|-----------------------------------------------------------------------------------------------------------------------------------------------------------|----------------|------------|--------|-----------------|--|--|--|
| FLOOR                                                                                                                                                     | AREA (SQ. FT.) |            |        |                 |  |  |  |
|                                                                                                                                                           | FINISHED       | UNFINISHED | GARAGE | DECK /<br>PATIO |  |  |  |
| LOWER                                                                                                                                                     | 465            | 288        | 204    | -               |  |  |  |
| MAIN                                                                                                                                                      | 1263           | -          | -      | 364             |  |  |  |
| UPPER                                                                                                                                                     | 625            | -          | -      | 90              |  |  |  |
|                                                                                                                                                           |                |            |        |                 |  |  |  |
| TOTAL                                                                                                                                                     | 2353           | 288        | 204    | 454             |  |  |  |