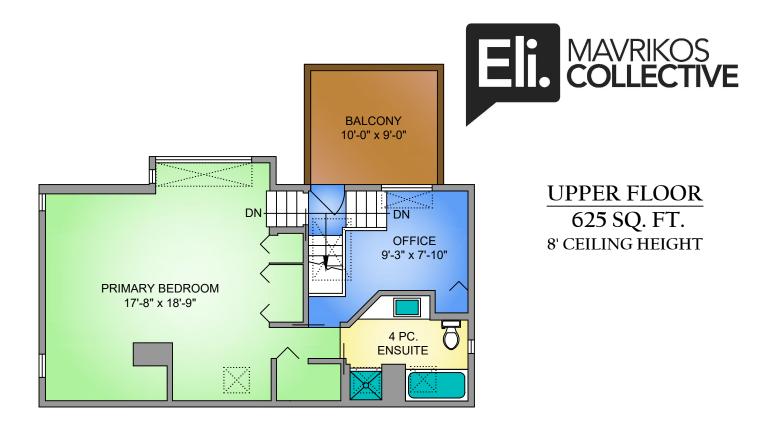

## MAIN FLOOR 1263 SQ. FT. 8'-2" CEILING HEIGHT

| 2167 CENTRAL AVENUE<br>JANUARY 31, 2022<br>PREPARED FOR THE EXCLUSIVE USE OF ELI MAVRIKOS<br>PLANS MAY NOT BE 100% ACCURATE, IF CRITICAL BUYER TO VERIFY. |                |            |        |                 |  |  |  |
|-----------------------------------------------------------------------------------------------------------------------------------------------------------|----------------|------------|--------|-----------------|--|--|--|
|                                                                                                                                                           | AREA (SQ. FT.) |            |        |                 |  |  |  |
| FLOOR                                                                                                                                                     | FINISHED       | UNFINISHED | GARAGE | DECK /<br>PATIO |  |  |  |
| LOWER                                                                                                                                                     | 465            | 288        | 204    | -               |  |  |  |
| MAIN                                                                                                                                                      | 1263           | -          | -      | 364             |  |  |  |
| UPPER                                                                                                                                                     | 625            | -          | -      | 90              |  |  |  |
|                                                                                                                                                           |                |            |        |                 |  |  |  |
| TOTAL                                                                                                                                                     | 2353           | 288        | 204    | 454             |  |  |  |