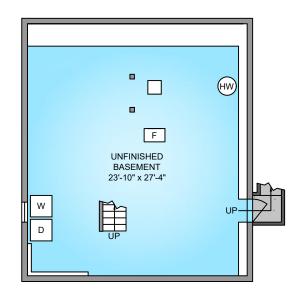

## LOWER FLOOR 716 SQ. FT. 5'- 10" CEILING HEIGHT

250-884-9753 matt@propermeasure.com www.propermeasure.com