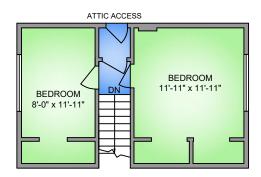

## **UPPER FLOOR** 390 SQ. FT. 7'- 6" CEILING HEIGHT



## LOWER FLOOR 716 SQ. FT. 5'- 10" CEILING HEIGHT







250-884-9753 matt@propermeasure.com www.propermeasure.com



## **NORTH**



**SCALE** 

| 1175 LOCKLEY ROAD                                                                                           |                |            |            |       |
|-------------------------------------------------------------------------------------------------------------|----------------|------------|------------|-------|
| APRIL 4, 2022                                                                                               |                |            |            |       |
| PREPARED FOR THE EXCLUSIVE USE OF ELI MAVRIKOS PLANS MAY NOT BE 100% ACCURATE, IF CRITICAL BUYER TO VERIFY. |                |            |            |       |