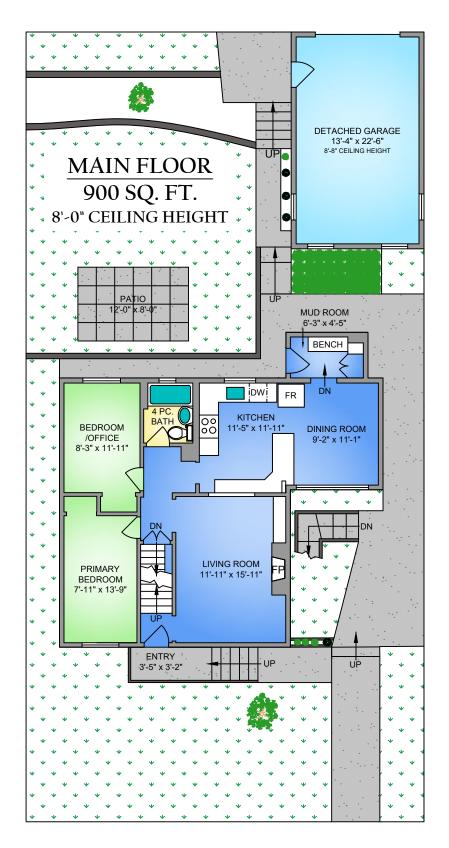

## **NORTH**

**SCALE** 

| 1175 LOCKLEY ROAD                                                                                           |                |            |            |       |
|-------------------------------------------------------------------------------------------------------------|----------------|------------|------------|-------|
| APRIL 4, 2022                                                                                               |                |            |            |       |
| PREPARED FOR THE EXCLUSIVE USE OF ELI MAVRIKOS PLANS MAY NOT BE 100% ACCURATE, IF CRITICAL BUYER TO VERIFY. |                |            |            |       |
| FLOOR                                                                                                       | AREA (SQ. FT.) |            |            |       |
|                                                                                                             | FINISHED       | UNFINISHED | DET.GARAGE | PATIO |
| LOWER                                                                                                       | -              | 716        | -          |       |
| MAIN                                                                                                        | 900            | 1          | 340        | 96    |
| UPPER                                                                                                       | 390            | 1          | -          |       |
|                                                                                                             |                |            |            |       |
| TOTAL                                                                                                       | 1290           | 716        | 340        | 96    |