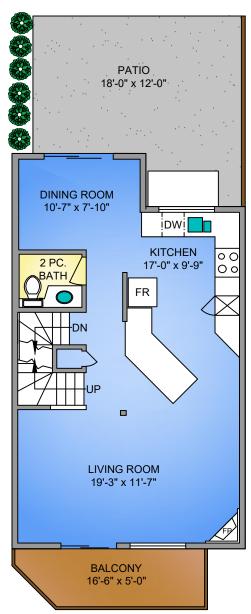

## FIRST FLOOR 365 SQ. FT.

7'-8" CEILING HEIGHT







250-884-9753 matt@propermeasure.com www.propermeasure.com

## SECOND FLOOR 633 SQ. FT. 8' CEILING HEIGHT



## THIRD FLOOR 662 SQ. FT. 8' CEILING HEIGHT



**NORTH** 



10' **SCALE** 

| 514 CARNATION PLACE                                  |  |  |
|------------------------------------------------------|--|--|
| MAY 27, 2022                                         |  |  |
| PREPARED FOR THE EXCLUSIVE USE OF ELIAS MAVRIKOS     |  |  |
| MAY NOT BE 100% ACCURATE IF CRITICAL BLIVER TO VERIE |  |  |

|        | AREA (SQ. FT.) |                 |
|--------|----------------|-----------------|
| FLOOR  | FINISHED       | BALCONY / PATIO |
| FIRST  | 365            | -               |
| SECOND | 633            | 304             |
| THIRD  | 662            | -               |
|        |                |                 |
| TOTAL  | 1660           | 304             |