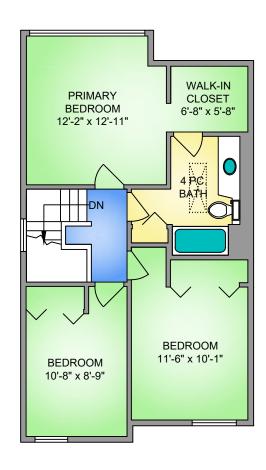

## THIRD FLOOR 662 SQ. FT. 8' CEILING HEIGHT

**NORTH** 

10' **SCALE** 

| 514 CARNATION PLACE                                  |  |  |
|------------------------------------------------------|--|--|
| MAY 27, 2022                                         |  |  |
| PREPARED FOR THE EXCLUSIVE USE OF ELIAS MAVRIKOS     |  |  |
| MAY NOT BE 100% ACCURATE IF CRITICAL BLIVER TO VERIE |  |  |