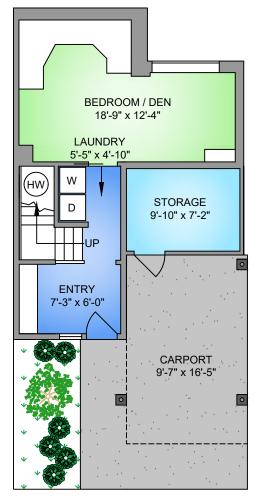

## FIRST FLOOR 365 SQ. FT.

7'-8" CEILING HEIGHT

250-884-9753 matt@propermeasure.com www.propermeasure.com