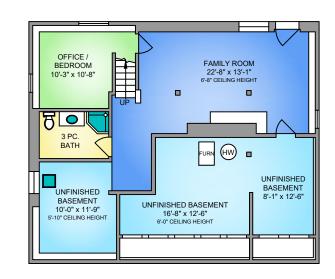

## EI. MAVRIKOS COLLECTIVE

LOWER FLOOR 630 SQ. FT. 5'-10" TO 6'-8" CEILING HEIGHT

NORTH

0' 5' 10' \_\_\_\_\_\_SCALE

| 1047 ST. DAVID STREET                                        |                |            |        |              |
|--------------------------------------------------------------|----------------|------------|--------|--------------|
| JULY 27, 2022                                                |                |            |        |              |
| PREPARED FOR THE EXCLUSIVE USE OF ELI MAVRIKOS               |                |            |        |              |
| PLANS MAY NOT BE 100% ACCURATE, IF CRITICAL BUYER TO VERIFY. |                |            |        |              |
| FLOOR                                                        | AREA (SQ. FT.) |            |        |              |
|                                                              | FINISHED       | UNFINISHED | GARAGE | DECK / PORCH |
| MAIN                                                         | 1120           | -          | 234    | 332          |
| LOWER                                                        | 630            | 446        | -      | -            |
|                                                              |                |            |        |              |
| TOTAL                                                        | 1750           | 446        | 234    | 332          |