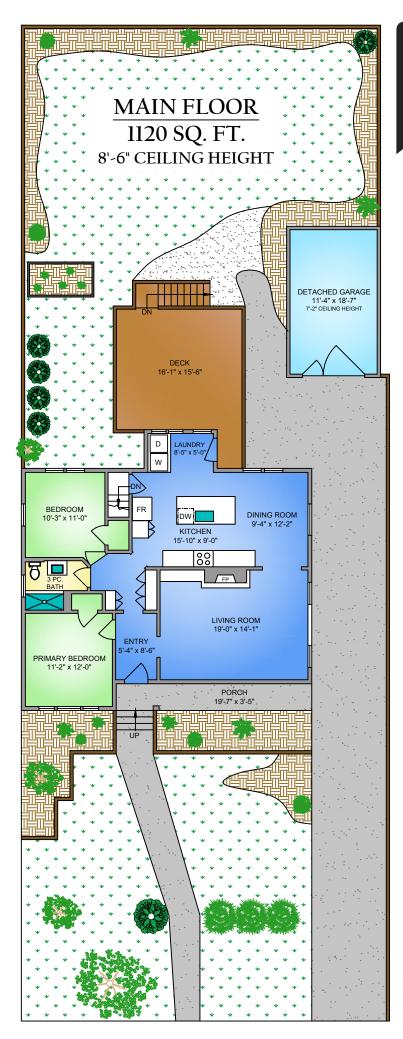

## EI. MAVRIKOS COLLECTIVE

LOWER FLOOR 630 SQ. FT. 5'-10" TO 6'-8" CEILING HEIGHT

NORTH

0' 5' 10' \_\_\_\_\_\_SCALE

| 1047 ST. DAVID STREET                                        |                |            |        |              |
|--------------------------------------------------------------|----------------|------------|--------|--------------|
| JULY 27, 2022                                                |                |            |        |              |
| PREPARED FOR THE EXCLUSIVE USE OF ELI MAVRIKOS               |                |            |        |              |
| PLANS MAY NOT BE 100% ACCURATE, IF CRITICAL BUYER TO VERIFY. |                |            |        |              |
| FLOOR                                                        | AREA (SQ. FT.) |            |        |              |
|                                                              | FINISHED       | UNFINISHED | GARAGE | DECK / PORCH |
| MAIN                                                         | 1120           | -          | 234    | 332          |
| LOWER                                                        | 630            | 446        | -      | -            |
|                                                              |                |            |        |              |
| TOTAL                                                        | 1750           | 446        | 234    | 332          |