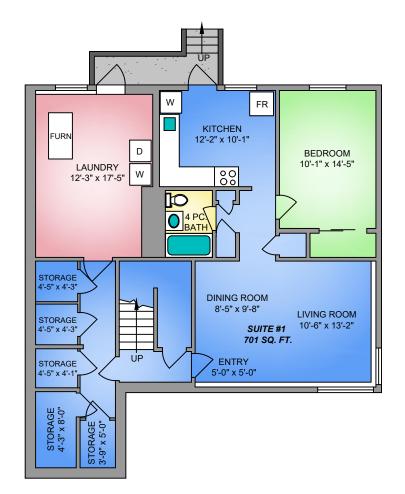

250-884-9753 matt@propermeasure.com www.propermeasure.com

FIRST FLOOR
1293 SQ. FT.
8' CEILING HEIGHT