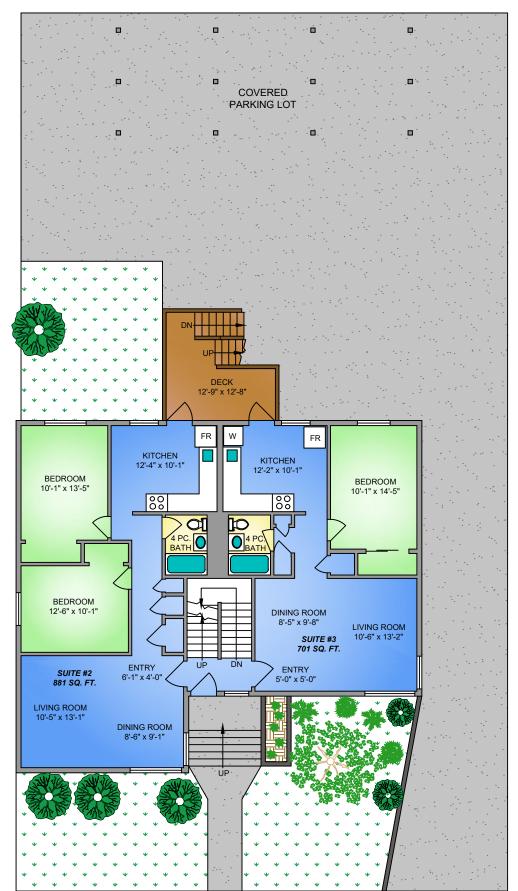

SECOND FLOOR 1705 SQ. FT. 8' CEILING HEIGHT

## **NORTH**



0' 5' 10' SCALE

## 611 FERNHILL ROAD SEPTEMBER 28, 2022

PREPARED FOR THE EXCLUSIVE USE OF ELI MAVRIKOS

| PLANS MAY NOT BE 100% ACCURATE, IF CRITICAL BUYER TO VERIFY. |                |              |
|--------------------------------------------------------------|----------------|--------------|
| FLOOR                                                        | AREA (SQ. FT.) |              |
|                                                              | FINISHED       | DECK / PATIO |
| FIRST                                                        | 1293           | •            |
| SECOND                                                       | 1705           | 106          |
| THIRD