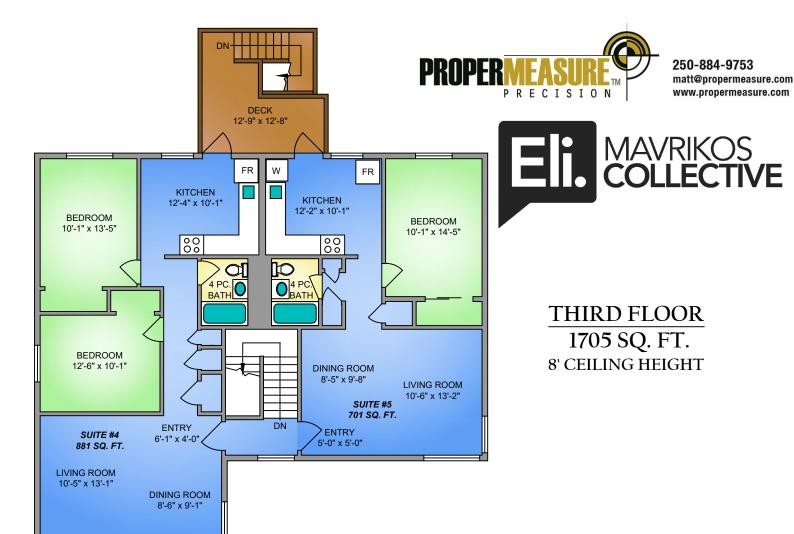

## 611 FERNHILL ROAD SEPTEMBER 28, 2022

PREPARED FOR THE EXCLUSIVE USE OF ELI MAVRIKOS

| PLANS MAY NOT BE 100% ACCURATE, IF CRITICAL BUYER TO VERIFY. |                |              |
|--------------------------------------------------------------|----------------|--------------|
| FLOOR                                                        | AREA (SQ. FT.) |              |
|                                                              | FINISHED       | DECK / PATIO |
| FIRST                                                        | 1293           | •            |
| SECOND                                                       | 1705           | 106          |
| THIRD                                                        | 1705           | 106          |
|                                                              |                |              |
| TOTAL                                                        | 4703           | 212          |

250-884-9753 matt@propermeasure.com www.propermeasure.com

FIRST FLOOR
1293 SQ. FT.
8' CEILING HEIGHT

## **NORTH**

| 611 FERNHILL ROAD                                                                                              |                |              |  |
|----------------------------------------------------------------------------------------------------------------|----------------|--------------|--|
| SEPTEMBER 28, 2022                                                                                             |                |              |  |
| PREPARED FOR THE EXCLUSIVE USE OF ELI MAVRIKOS<br>PLANS MAY NOT BE 100% ACCURATE, IF CRITICAL BUYER TO VERIFY. |                |              |  |
| FLOOR                                                                                                          | AREA (SQ. FT.) |              |  |
|                                                                                                                | FINISHED       | DECK / PATIO |  |
| FIRST                                                                                                          | 1293           | -            |  |
| SECOND                                                                                                         | 1705           | 106          |  |
| THIRD                                                                                                          | 1705           | 106          |  |
|                                                                                                                |                |              |  |
| TOTAL                                                                                                          | 4703           | 212          |  |