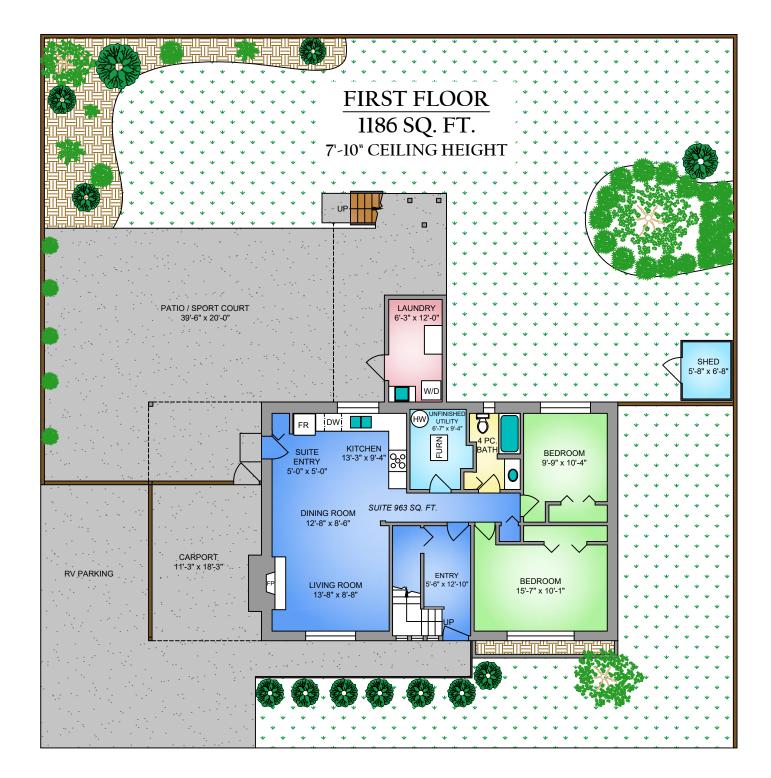

250-884-9753 matt@propermeasure.com www.propermeasure.com NORTH

0' 5' 10' \_\_\_\_\_SCALE

| 932 AVRILL ROAD                                              |                |            |         |              |  |  |  |  |
|--------------------------------------------------------------|----------------|------------|---------|--------------|--|--|--|--|
| OCTOBER 3, 2022                                              |                |            |         |              |  |  |  |  |
| PREPARED FOR THE EXCLUSIVE USE OF ELI MAVRIKOS               |                |            |         |              |  |  |  |  |
| PLANS MAY NOT BE 100% ACCURATE, IF CRITICAL BUYER TO VERIFY. |                |            |         |              |  |  |  |  |
| FLOOR                                                        | AREA (SQ. FT.) |            |         |              |  |  |  |  |
|                                                              | FINISHED       | UNFINISHED | CARPORT | DECK / PATIO |  |  |  |  |
| FIRST                                                        | 1186           | 64         | 205     | 800          |  |  |  |  |
| SECOND                                                       | 1181           | -          | -       | 310          |  |  |  |  |
|                                                              |                |            |         |              |  |  |  |  |
| TOTAL                                                        | 2367           | 64         | 205     | 1110         |  |  |  |  |

NORTH

| 932 AVRILL ROAD                                              |                |            |         |              |  |  |  |
|--------------------------------------------------------------|----------------|------------|---------|--------------|--|--|--|
| OCTOBER 3, 2022                                              |                |            |         |              |  |  |  |
| PREPARED FOR THE EXCLUSIVE USE OF ELI MAVRIKOS               |                |            |         |              |  |  |  |
| PLANS MAY NOT BE 100% ACCURATE, IF CRITICAL BUYER TO VERIFY. |                |            |         |              |  |  |  |
| FLOOR                                                        | AREA (SQ. FT.) |            |         |              |  |  |  |
|                                                              | FINISHED       | UNFINISHED | CARPORT | DECK / PATIO |  |  |  |
| FIRST                                                        | 1186           | 64         | 205     | 800          |  |  |  |
| SECOND                                                       | 1181           | -          | -       | 310          |  |  |  |
|                                                              |                |            |         |              |  |  |  |
| TOTAL                                                        | 2367           | 64         | 205     | 1110         |  |  |  |