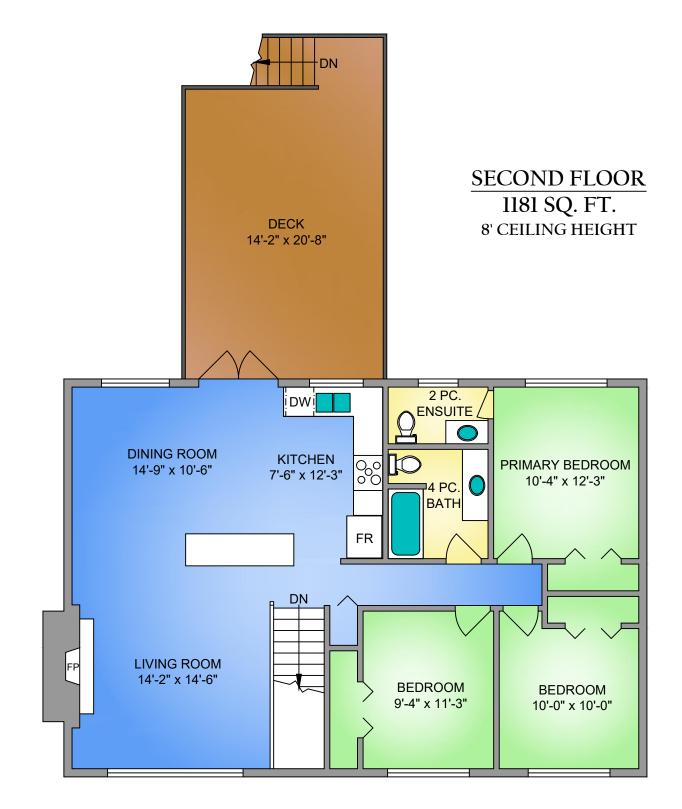

250-884-9753 matt@propermeasure.com www.propermeasure.com NORTH

0' 5' 10' \_\_\_\_\_SCALE

| 932 AVRILL ROAD                                              |                |            |         |              |  |  |  |  |
|--------------------------------------------------------------|----------------|------------|---------|--------------|--|--|--|--|
| OCTOBER 3, 2022                                              |                |            |         |              |  |  |  |  |
| PREPARED FOR THE EXCLUSIVE USE OF ELI MAVRIKOS               |                |            |         |              |  |  |  |  |
| PLANS MAY NOT BE 100% ACCURATE, IF CRITICAL BUYER TO VERIFY. |                |            |         |              |  |  |  |  |
| FLOOR                                                        | AREA (SQ. FT.) |            |         |              |  |  |  |  |
|                                                              | FINISHED       | UNFINISHED | CARPORT | DECK / PATIO |  |  |  |  |
| FIRST                                                        | 1186           | 64         | 205     | 800          |  |  |  |  |
| SECOND                                                       | 1181           | -          | -       | 310          |  |  |  |  |
|                                                              |                |            |         |              |  |  |  |  |
| TOTAL                                                        | 2367           | 64         | 205     | 1110         |  |  |  |  |

NORTH

| 932 AVRILL ROAD                                              |                |            |         |              |  |  |  |
|--------------------------------------------------------------|----------------|------------|---------|--------------|--|--|--|
| OCTOBER 3, 2022                                              |                |            |         |              |  |  |  |
| PREPARED FOR THE EXCLUSIVE USE OF ELI MAVRIKOS               |                |            |         |              |  |  |  |
| PLANS MAY NOT BE 100% ACCURATE, IF CRITICAL BUYER TO VERIFY. |                |            |         |              |  |  |  |
| FLOOR                                                        | AREA (SQ. FT.) |            |         |              |  |  |  |
|                                                              | FINISHED       | UNFINISHED | CARPORT | DECK / PATIO |  |  |  |
| FIRST                                                        | 1186           | 64         | 205     | 800          |  |  |  |
| SECOND                                                       | 1181           | -          | -       | 310          |  |  |  |
|                                                              |                |            |         |              |  |  |  |
| TOTAL                                                        | 2367           | 64         | 205     | 1110         |  |  |  |