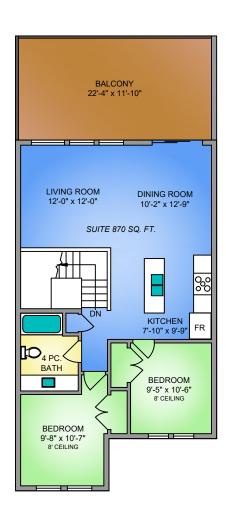

## LOWER FLOOR 1115 SQ. FT. 7'-6" CEILING HEIGHT

## MAIN FLOOR 915 SQ. FT. 9' CEILING HEIGHT

## UPPER FLOOR 870 SQ. FT. 11'-8" VAULTED CEILING







## **NORTH**



0' 5' 10' SCALE





250-884-9753 matt@propermeasure.com www.propermeasure.com

| 7035 BRAILSFORD PLACE                                        |                |        |              |
|--------------------------------------------------------------|----------------|--------|--------------|
| JUNE 6, 2023                                                 |                |        |              |
| PREPARED FOR THE EXCLUSIVE USE OF ELI MAVRIKOS               |                |        |              |
| PLANS MAY NOT BE 100% ACCURATE, IF CRITICAL BUYER TO VERIFY. |                |        |              |
| FLOOR                                                        | AREA (SQ. FT.) |        |              |
|                                                              | F