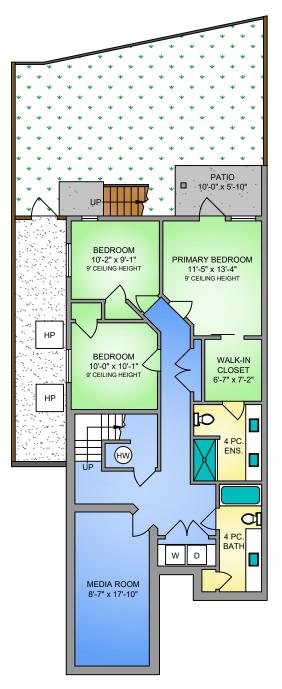

## LOWER FLOOR 1115 SQ. FT. 7'-6" CEILING HEIGHT

## MAIN FLOOR 915 SQ. FT. 9' CEILING HEIGHT

## UPPER FLOOR 870 SQ. FT. 11'-8" VAULTED CEILING







## **NORTH**



0' 5' 10' SCALE





250-884-9753 matt@propermeasure.com www.propermeasure.com

| 7035 BRAILSFORD PLACE                                        |                |        |              |
|--------------------------------------------------------------|----------------|--------|--------------|
| JUNE 6, 2023                                                 |                |        |              |
| PREPARED FOR THE EXCLUSIVE USE OF ELI MAVRIKOS               |                |        |              |
| PLANS MAY NOT BE 100% ACCURATE, IF CRITICAL BUYER TO VERIFY. |                |        |              |
| FLOOR                                                        | AREA (SQ. FT.) |        |              |
|