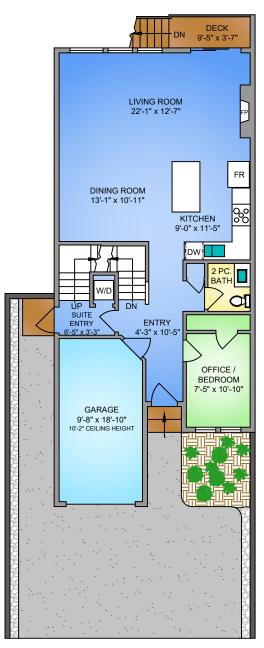

## LOWER FLOOR 1115 SQ. FT. 7'-6" CEILING HEIGHT

## MAIN FLOOR 915 SQ. FT. 9' CEILING HEIGHT

## UPPER FLOOR 870 SQ. FT. 11'-8" VAULTED CEILING







## **NORTH**



0' 5' 10' SCALE





250-884-9753 matt@propermeasure.com www.propermeasure.com

| 7035 BRAILSFORD PLACE                                        |                |        |              |
|--------------------------------------------------------------|----------------|--------|--------------|
| JUNE 6, 2023                                                 |                |        |              |
| PREPARED FOR THE EXCLUSIVE USE OF ELI MAVRIKOS               |                |        |              |
| PLANS MAY NOT BE 100% ACCURATE, IF CRITICAL BUYER TO VERIFY. |                |        |              |
| FLOOR                                                        | AREA (SQ. FT.) |        |              |
|                                                              |