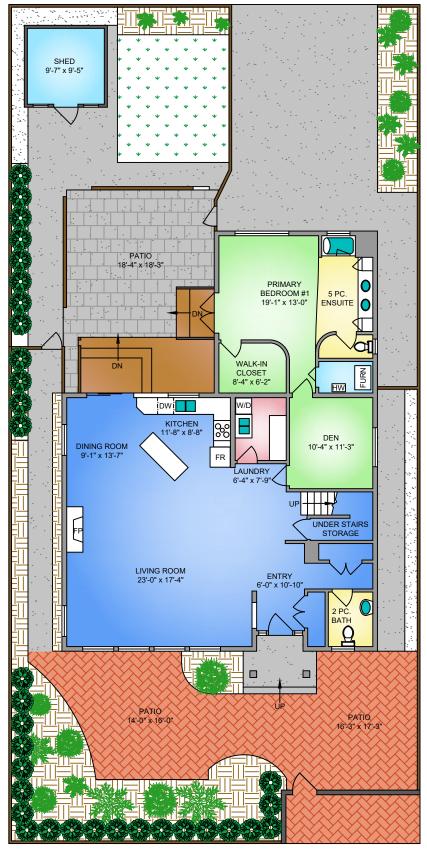

## MAIN FLOOR 1620 SQ. FT. 8' CEILING HEIGHT

## 9632 THIRD STREET

JULY 12, 2023

PREPARED FOR THE EXCLUSIVE USE OF ELI MAVRIKOS
PLANS MAY NOT BE 100% ACCURATE, IF CRITICAL BUYER TO VERIF

| PLANS MAY NOT BE 100% ACCURATE, IF CRITICAL BUYER TO VERIFY. |                |            |       |
|--------------------------------------------------------------|----------------|------------|-------|
| FLOOR                                                        | AREA (SQ. FT.) |            |       |
|                                                              | FINISHED       | UNFINISHED | PATIO |
| MAIN                                                         | 1620           | 28         | 1022  |
| UPPER                                                        | 875            | ı          | •     |
|                                                              |                |            |       |
| TOTAL                                                        | 2495           | 28         | 1022  |