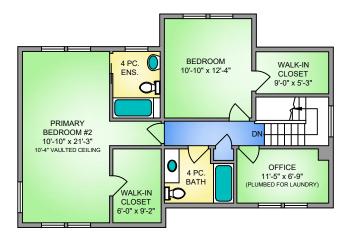

## UPPER FLOOR 875 SQ. FT. 8' CEILING HEIGHT

## 9632 THIRD STREET

JULY 12, 2023

PREPARED FOR THE EXCLUSIVE USE OF ELI MAVRIKOS
PLANS MAY NOT BE 100% ACCURATE, IF CRITICAL BUYER TO VERIF

| PLANS MAY NOT BE 100% ACCURATE, IF CRITICAL BUYER TO VERIFY. |                |            |       |
|--------------------------------------------------------------|----------------|------------|-------|
| FLOOR                                                        | AREA (SQ. FT.) |            |       |
|                                                              | FINISHED       | UNFINISHED | PATIO |
| MAIN                                                         | 1620           | 28         | 1022  |
| UPPER                                                        | 875            | ı          | •     |
|                                                              |                |            |       |
| TOTAL                                                        | 2495           | 28         | 1022  |