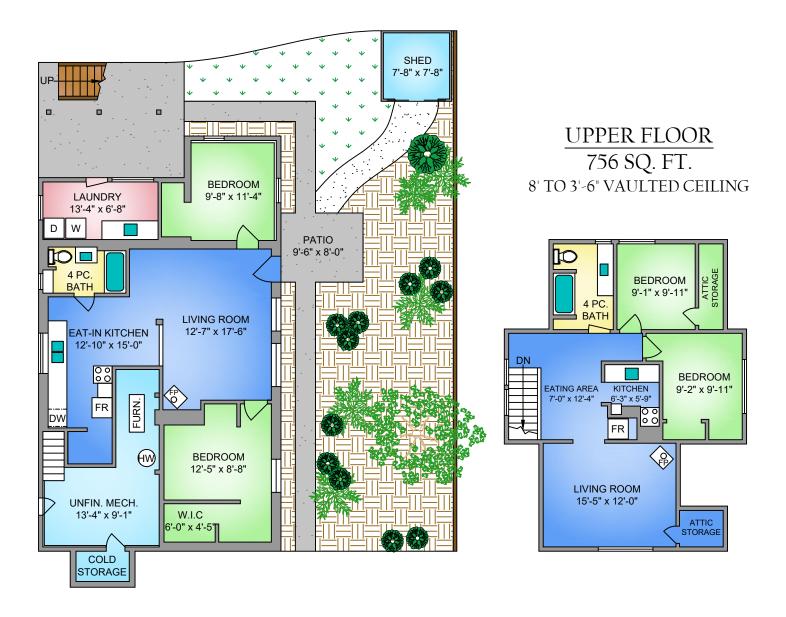

## LOWER FLOOR 1062 SQ. FT. 7'-2" CEILING HEIGHT

250-884-9753 matt@propermeasure.com www.propermeasure.com

| 3439 COOK STREET<br>AUGUST 4, 2023<br>PREPARED FOR THE EXCLUSIVE USE OF ELI MAVRIKOS<br>PLANS MAY NOT BE 100% ACCURATE, IF CRITICAL BUYER TO VERIFY. |                |            |              |
|------------------------------------------------------------------------------------------------------------------------------------------------------|----------------|------------|--------------|
| FLOOR                                                                                                                                                | AREA (SQ. FT.) |            |              |
|                                                                                                                                                      | FINISHED       | UNFINISHED | DECK / PATIO |
| MAIN                                                                                                                                                 | 1203           | -          | 234          |
| UPPER                                                                                                                                                | 756            | -          | -            |
| LOWER                                                                                                                                                | 1062           | 205        | 76           |
|                                                                                                                                                      |                |            |              |
| TOTAL                                                                                                                                                | 3021           | 205        | 310          |