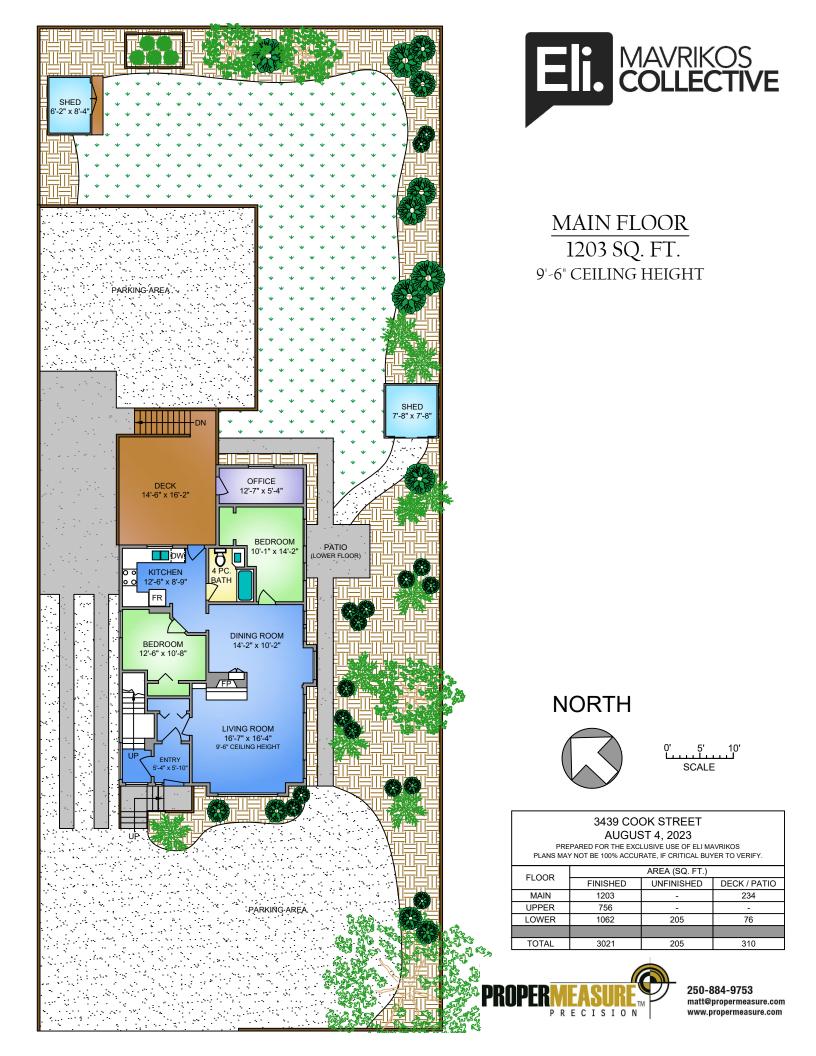

## LOWER FLOOR 1062 SQ. FT. 7'-2" CEILING HEIGHT

250-884-9753 matt@propermeasure.com www.propermeasure.com

| 3439 COOK STREET<br>AUGUST 4, 2023<br>PREPARED FOR THE EXCLUSIVE USE OF ELI MAVRIKOS<br>PLANS MAY NOT BE 100% ACCURATE, IF CRITICAL BUYER TO VERIFY. |                |            |              |
|------------------------------------------------------------------------------------------------------------------------------------------------------|----------------|------------|--------------|
| FLOOR                                                                                                                                                | AREA (SQ. FT.) |            |              |
|                                                                                                                                                      | FINISHED       | UNFINISHED | DECK / PATIO |
| MAIN                                                                                                                                                 | 1203           | -          | 234          |
| UPPER                                                                                                                                                | 756            | -          | -            |
| LOWER                                                                                                                                                | 1062           | 205        | 76           |
|                                                                                                                                                      |                |            |              |
| TOTAL                                                                                                                                                | 3021           | 205        | 310          |

## NORTH