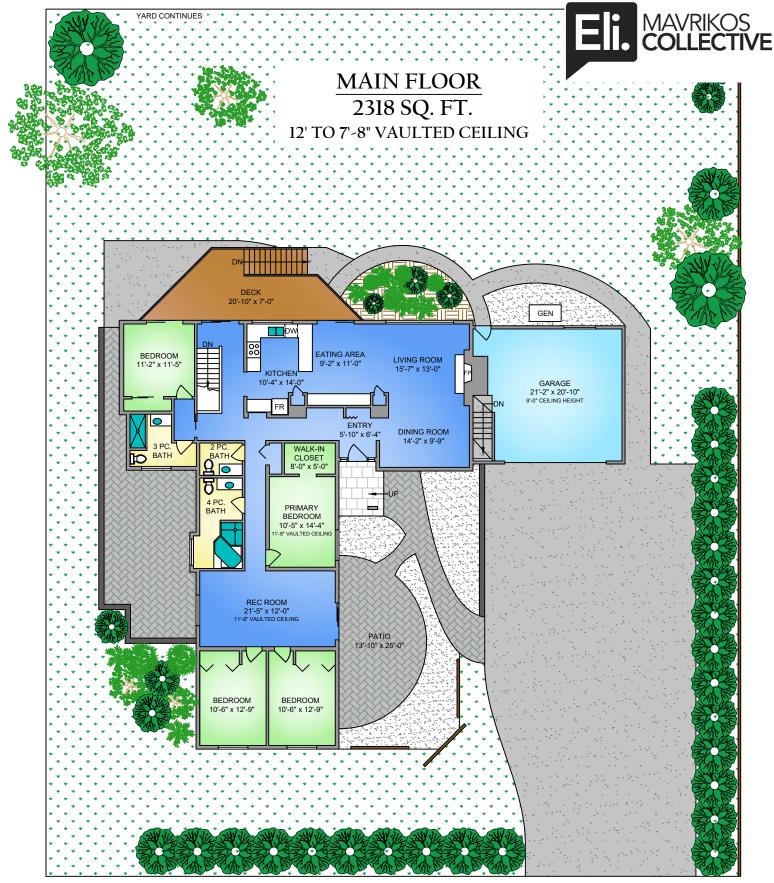

**NORTH** 

0' 5' 10 SCALE

## 2084 FERNDALE ROAD AUGUST 21, 2023

PREPARED FOR THE EXCLUSIVE USE OF ELI MAVRIKOS PLANS MAY NOT BE 100% ACCURATE, IF CRITICAL BUYER TO VERIFY.

| FLOOR | AREA (SQ. FT.) |            |        |              |  |
|-------|----------------|------------|--------|--------------|--|
|       | FINISHED       | UNFINISHED | GARAGE | DECK / PATIO |  |
| MAIN  | 2318           | -          | 510    | 522          |  |
| LOWER | 1943           | 248        | -      | 866          |  |
|       |                |            |        |              |  |
| TOTAL | 4261           | 248        | 510    | 1388         |  |