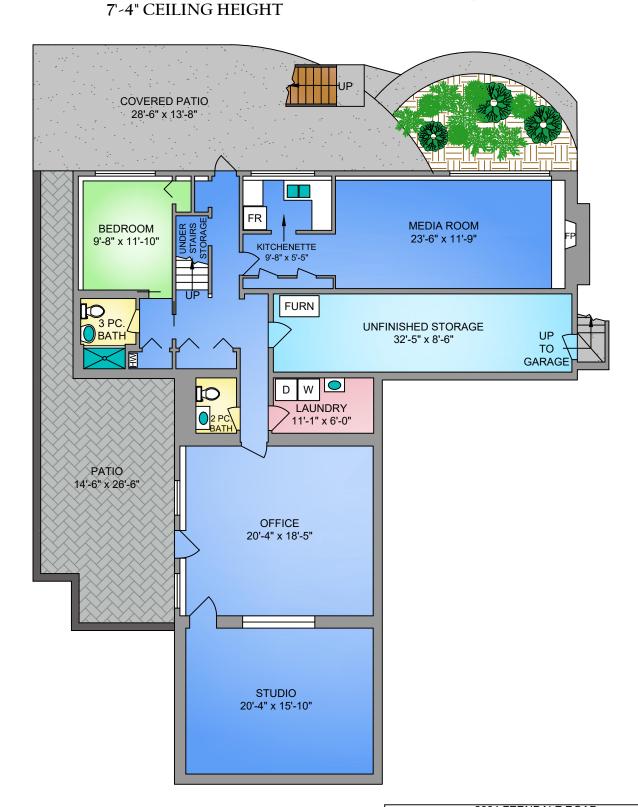

## LOWER FLOOR 1943 SQ. FT.

**NORTH** 

| 2084 FERNDALE ROAD                                           |                |            |        |              |  |  |  |
|--------------------------------------------------------------|----------------|------------|--------|--------------|--|--|--|
| AUGUST 21, 2023                                              |                |            |        |              |  |  |  |
| PREPARED FOR THE EXCLUSIVE USE OF ELI MAVRIKOS               |                |            |        |              |  |  |  |
| PLANS MAY NOT BE 100% ACCURATE, IF CRITICAL BUYER TO VERIFY. |                |            |        |              |  |  |  |
| FLOOR                                                        | AREA (SQ. FT.) |            |        |              |  |  |  |
|                                                              | FINISHED       | UNFINISHED | GARAGE | DECK / PATIO |  |  |  |
| MAIN                                                         | 2318           | -          | 510    | 522          |  |  |  |
| LOWER                                                        | 1943           | 248        | 1      | 866          |  |  |  |
|                                                              |                |            |        |              |  |  |  |
| TOTAL                                                        | 4261           | 248        | 510    | 1388         |  |  |  |