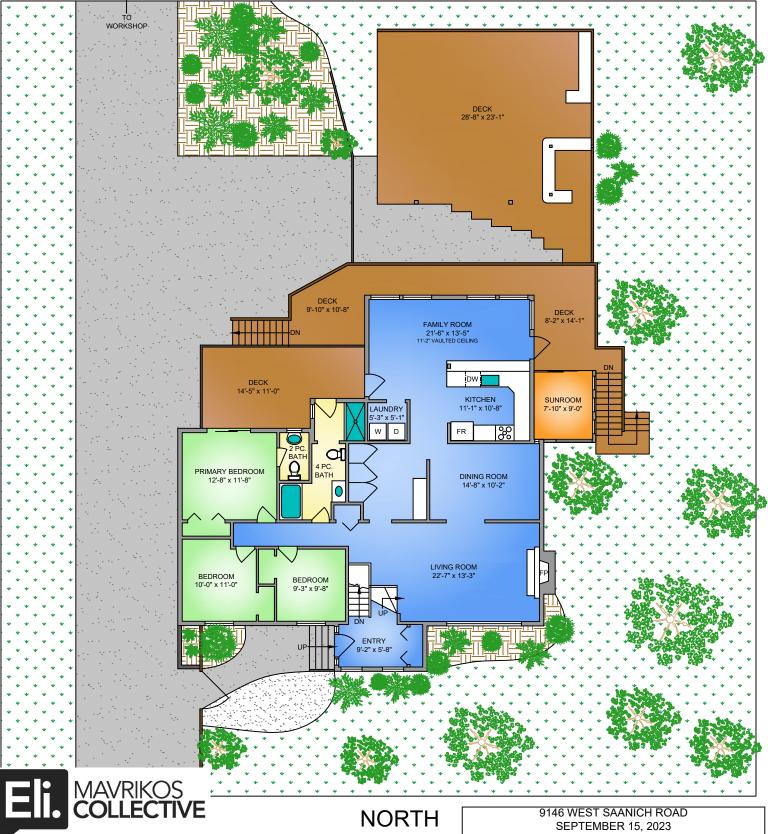

## MAIN FLOOR 1800 SQ. FT. 8' CEILING HEIGHT

250-884-9753 matt@propermeasure.com 0' www.propermeasure.com

WORKSHOP

TOTAL

3533

| 9146 WEST SAANICH ROAD                           |  |  |  |  |
|--------------------------------------------------|--|--|--|--|
| SEPTEMBER 15, 2023                               |  |  |  |  |
| PREPARED FOR THE EXCLUSIVE USE OF ELIAS MAVRIKOS |  |  |  |  |

| PLANS MAY NOT BE 100% ACCURATE, IF CRITICAL BUYER TO VERIFY. |                |            |         |      |  |
|--------------------------------------------------------------|----------------|------------|---------|------|--|
| FLOOR                                                        | AREA (SQ. FT.) |            |         |      |  |
|                                                              | FINISHED       | UNFINISHED | SUNROOM | DECK |  |
| MAIN                                                         | 1800           | -          | 79      | 505  |  |
| LOWER                                                        | 1733           | 207        | -       | 739  |  |