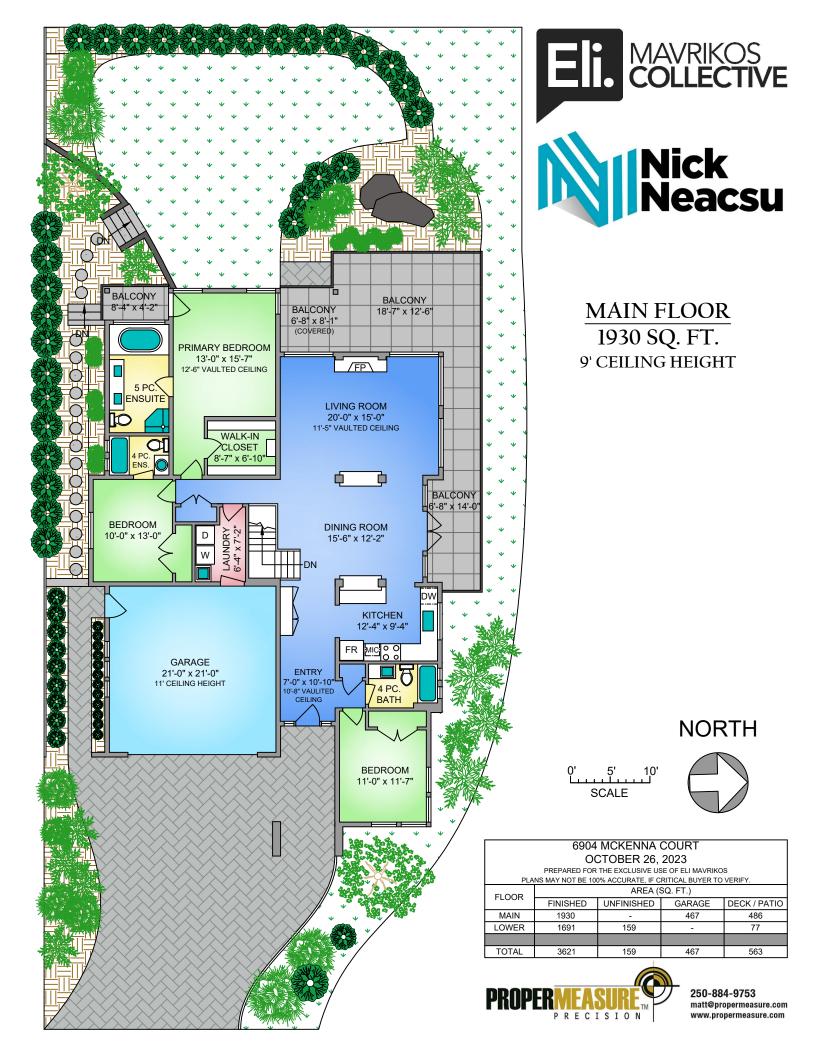

## 6904 MCKENNA COURT OCTOBER 26, 2023

PREPARED FOR THE EXCLUSIVE USE OF ELI MAVRIKOS PLANS MAY NOT BE 100% ACCURATE IF CRITICAL RUYER TO VERIEV

| TENNO WINT NOT BE 100% MODGINTE, II GINTONE BOTER TO VERI 1: |                |            |        |              |
|--------------------------------------------------------------|----------------|------------|--------|--------------|
| FLOOR                                                        | AREA (SQ. FT.) |            |        |              |
|                                                              | FINISHED       | UNFINISHED | GARAGE | DECK / PATIO |
| MAIN                                                         | 1930           | -          | 467    | 486          |
| LOWER                                                        | 1691           | 159        | -      | 77           |
|                                                              |                |            |        |              |
| TOTAL                                                        | 3621           | 159        | 467    | 563          |