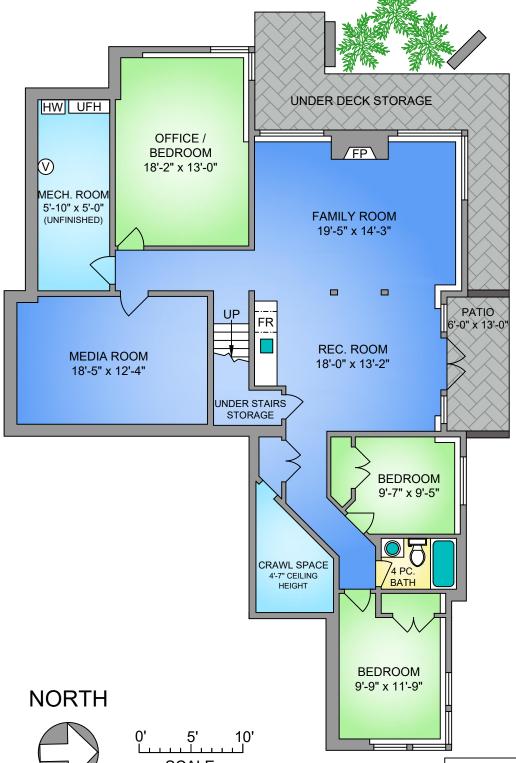

LOWER FLOOR 1691 SQ. FT.

8' CEILING HEIGHT

**SCALE** 

250-884-9753 matt@propermeasure.com www.propermeasure.com PRECISION

## 6904 MCKENNA COURT OCTOBER 26, 2023

PREPARED FOR THE EXCLUSIVE USE OF ELI MAVRIKOS PLANS MAY NOT BE 100% ACCURATE IF CRITICAL RUYER TO VERIEV

| TENNO WINT NOT BE 100% MODGINTE, II GINTONE BOTER TO VERI 1: |                |            |        |              |
|--------------------------------------------------------------|----------------|------------|--------|--------------|
| FLOOR                                                        | AREA (SQ. FT.) |            |        |              |
|                                                              | FINISHED       | UNFINISHED | GARAGE | DECK / PATIO |
| MAIN                                                         | 1930           | -          | 467    | 486          |
| LOWER                                                        | 1691           | 159        | -      | 77           |
|                                                              |                |            |        |              |
| TOTAL                                                        | 3621           | 159        | 467    | 563          |