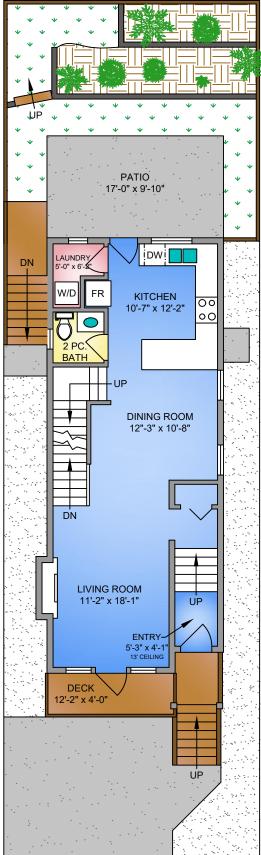

SECOND FLOOR 712 SQ. FT. 9' CEILING

THIRD FLOOR 655 SQ. FT. 8' CEILING

FIRST FLOOR 386 SQ. FT. 8' CEILING

## NORTH

| 0'    | 5' | 10' |  |  |
|-------|----|-----|--|--|
| SCALE |    |     |  |  |

| OCTOBER 30, 2023 PREPARED FOR THE EXCLUSIVE USE OF ELIAS MAVRIKOS |                |        |              |  |
|-------------------------------------------------------------------|----------------|--------|--------------|--|
| PLANS MAY NOT BE 100% ACCURATE, IF CRITICAL BUYER TO VERIFY.      |                |        |              |  |
| FLOOR                                                             | AREA (SQ. FT.) |        |              |  |
|                                                                   | FINISHED       | GARAGE | DECK / PATIO |  |
| FIRST                                                             | 386            | 320    | =            |  |
| SECOND                                                            | 712            | -      | 216          |  |
| THIRD                                                             | 655            | -      | •            |  |
|                                                                   |                |        |              |  |
| TOTAL                                                             | 1753           | 320    | 216          |  |