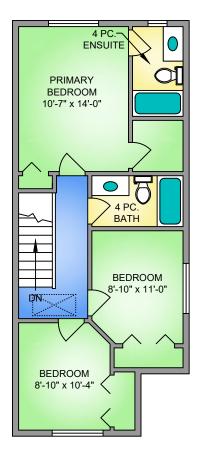

SECOND FLOOR 712 SQ. FT. 9' CEILING

THIRD FLOOR 655 SQ. FT. 8' CEILING

FIRST FLOOR 386 SQ. FT. 8' CEILING

## NORTH

| 0'    | 5' | 10' |  |  |
|-------|----|-----|--|--|
| SCALE |    |     |  |  |

| OCTOBER 30, 2023 PREPARED FOR THE EXCLUSIVE USE OF ELIAS MAVRIKOS |                |        |              |  |
|-------------------------------------------------------------------|----------------|--------|--------------|--|
| PLANS MAY NOT BE 100% ACCURATE, IF CRITICAL BUYER TO VERIFY.      |                |        |              |  |
| FLOOR                                                             | AREA (SQ. FT.) |        |              |  |
|                                                                   | FINISHED       | GARAGE | DECK / PATIO |  |
| FIRST                                                             | 386            | 320    | =            |  |
| SECOND                                                            | 712            | -      | 216          |  |
| THIRD                                                             | 655            | -      | •            |  |
|                                                                   |                |        |              |  |
| TOTAL                                                             | 1753           | 320    | 216          |  |