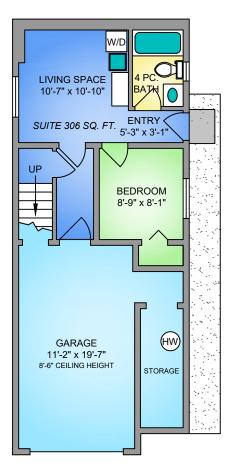

SECOND FLOOR 712 SQ. FT. 9' CEILING

THIRD FLOOR 655 SQ. FT. 8' CEILING

FIRST FLOOR 386 SQ. FT. 8' CEILING

## NORTH

| 0'    | 5' | 10' |  |  |
|-------|----|-----|--|--|
| SCALE |    |     |  |  |

| OCTOBER 30, 2023 PREPARED FOR THE EXCLUSIVE USE OF ELIAS MAVRIKOS |                |        |              |  |
|-------------------------------------------------------------------|----------------|--------|--------------|--|
| PLANS MAY NOT BE 100% ACCURATE, IF CRITICAL BUYER TO VERIFY.      |                |        |              |  |
| FLOOR                                                             | AREA (SQ. FT.) |        |              |  |
|                                                                   | FINISHED       | GARAGE | DECK / PATIO |  |
| FIRST                                                             | 386            | 320    | =            |  |
| SECOND                                                            | 712            | -      | 216          |  |
| THIRD                                                             | 655            | -      | •            |  |
|                                                                   |                |        |              |  |
| TOTAL                                                             | 1753           | 320    | 216          |  |