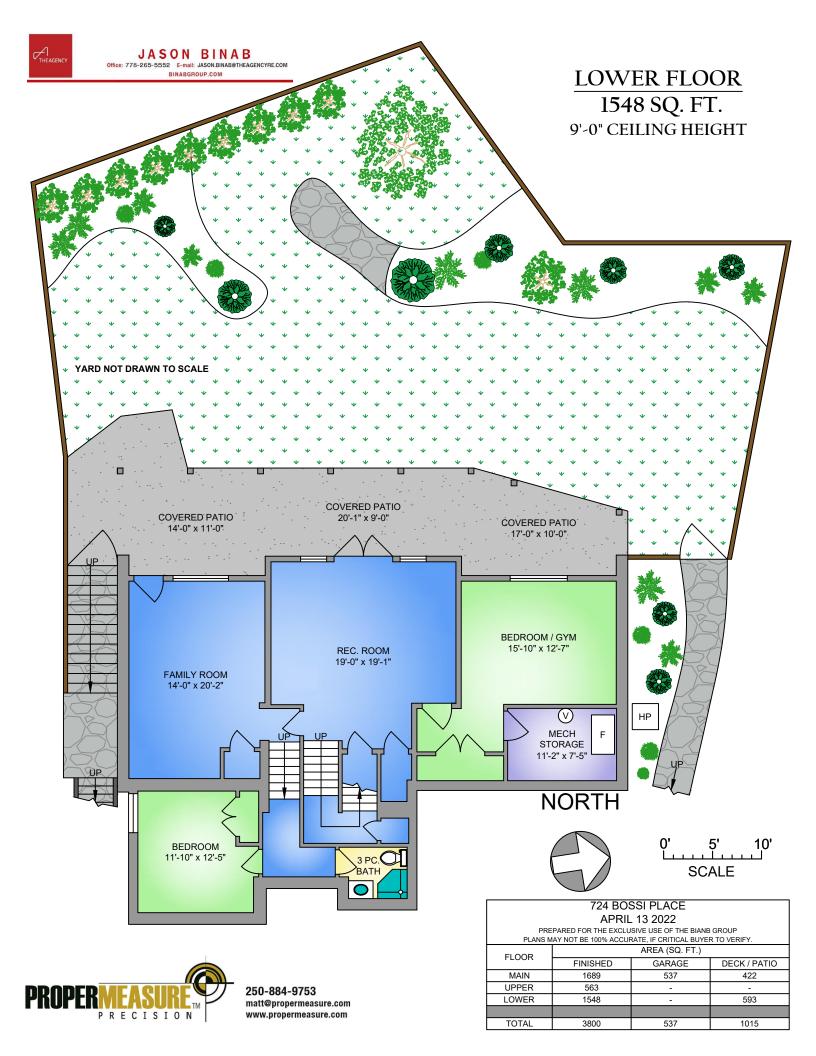

## **NORTH**

PREPARED FOR THE EXCLUSIVE USE OF THE BIANB GROUP PLANS MAY NOT BE 100% ACCURATE, IF CRITICAL BUYER TO VERIFY. AREA (SQ. FT.) FLOOR DECK / PATIO FINISHED GARAGE MAIN 1689 537 UPPER 563 250-884-9753 LOWER 1548 matt@propermeasure.com www.propermeasure.com TOTAL 3800

724 BOSSI PLACE

APRIL 13 2022

422

593

| FLOOR | AREA (SQ. FT.) |        |              |
|-------|----------------|--------|--------------|
|       | FINISHED       | GARAGE | DECK / PATIO |
| MAIN  | 1689           | 537    | 422          |
| UPPER | 563            | -      | -            |
| LOWER | 1548           | -      | 593          |
|       |                |        |              |
| TOTAL | 3800           | 537    | 1015         |