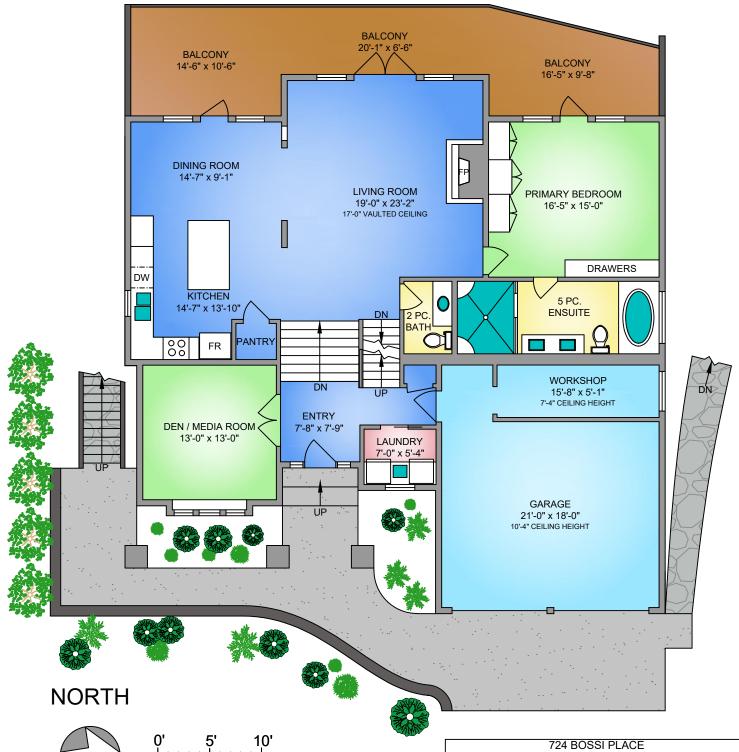

## MAIN FLOOR 1689 SQ. FT. 9'-0" CEILING HEIGHT

PROPER MEASURE THE PROPERTY OF THE PROPERTY OF

250-884-9753 matt@propermeasure.com www.propermeasure.com

**SCALE** 

APRIL 13 2022

PREPARED FOR THE EXCLUSIVE USE OF THE BIANB GROUP
PLANS MAY NOT BE 100% ACCURATE, IF CRITICAL BUYER TO VERIFY.

| FLOOR | AREA (SQ. FT.) |        |              |
|-------|----------------|--------|--------------|
|       | FINISHED       | GARAGE | DECK / PATIO |
| MAIN  | 1689           | 537    | 422          |
| UPPER | 563            | -      | -            |
| LOWER | 1548           | -      | 593          |
|       |                |        |              |
| TOTAL | 3800           | 537    | 1015         |