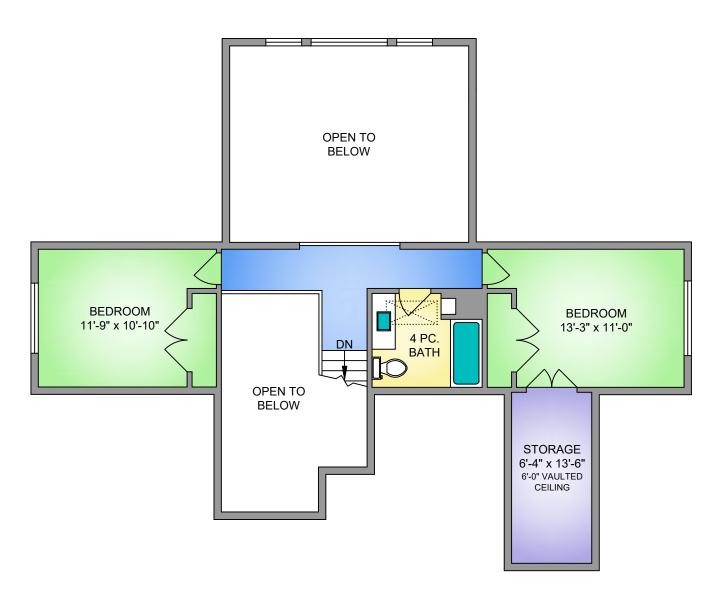

## MAIN FLOOR 1689 SQ. FT. 9'-0" CEILING HEIGHT



PROPER MEASURE THE PROPERTY OF THE PROPERTY OF

250-884-9753 matt@propermeasure.com www.propermeasure.com

**SCALE** 

APRIL 13 2022

PREPARED FOR THE EXCLUSIVE USE OF THE BIANB GROUP
PLANS MAY NOT BE 100% ACCURATE, IF CRITICAL BUYER TO VERIFY.

| FLOOR | AREA (SQ. FT.) |        |              |
|-------|----------------|--------|--------------|
|       | FINISHED       | GARAGE | DECK / PATIO |
| MAIN  | 1689           | 537    | 422          |
| UPPER | 563            | -      | -            |
| LOWER | 1548           | -      | 593          |
|       |                |        |              |
| TOTAL | 3800           | 537    | 1015         |



## **UPPER FLOOR** 563 SQ. FT.





## **NORTH**











PREPARED FOR THE EXCLUSIVE USE OF THE BIANB GROUP PLANS MAY NOT BE 100% ACCURATE, IF CRITICAL BUYER TO VERIFY. AREA (SQ. FT.) FLOOR DECK / PATIO FINISHED GARAGE MAIN 1689 537 UPPER 563 250-884-9753 LOWER 1548 matt@propermeasure.com www.propermeasure.com TOTAL 3800

724 BOSSI PLACE

APRIL 13 2022

422

593