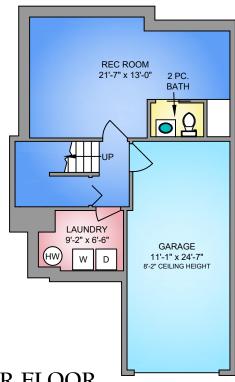

OOR                                                        | AREA (SQ. FT.) |        |       |
|                                                              | FINISHED       | GARAGE | PATIO |
| LOWER                                                        | 491            | 284    | 1     |
| MAIN                                                         | 785            | -      | 115   |
| UPPER                                                        | 766            | -      | 1     |
|                                                              |                |        |       |
| TOTAL                                                        | 2042           | 284    | 115   |



## 250-884-9753 matt@propermeasure.com www.propermeasure.com

## LOWER FLOOR 491 SQ. FT. 8' CEILING HEIGHT



## UPPER FLOOR 766 SQ. FT. 8'-0" CEILING HEIGHT



**NORTH**