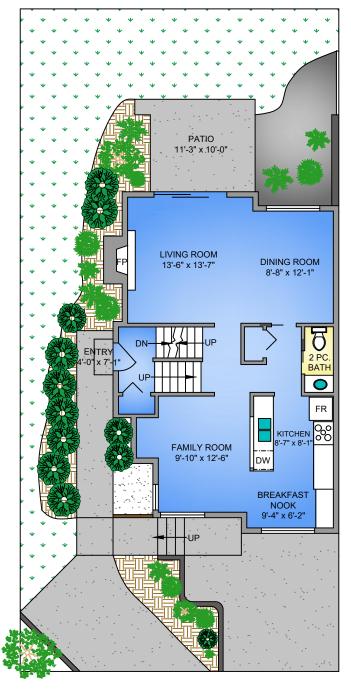

## MAIN FLOOR 785 SQ. FT.

8' CEILING HEIGHT

| UNIT 7 - 1404 MCKENZIE AVENUE                                |                |        |       |
|--------------------------------------------------------------|----------------|--------|-------|
| APRIL 11, 2023                                               |                |        |       |
| PREPARED FOR THE EXCLUSIVE USE OF ELI MAVRIKOS               |                |        |       |
| PLANS MAY NOT BE 100% ACCURATE, IF CRITICAL BUYER TO VERIFY. |                |        |       |
| FLOOR                                                        | AREA (SQ. FT.) |        |       |
|                                                              | FINISHED       | GARAGE | PATIO |
| LOWER                                                        | 491            | 284    | 1     |
| MAIN                                                         | 785            | -      | 115   |
| UPPER                                                        | 766            | -      | 1     |
|                                                              |                |        |       |
| TOTAL                                                        | 2042           | 284    | 115   |