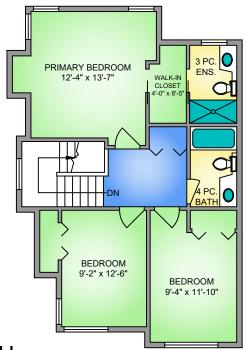

| AREA (SQ. FT.) |        |       |
|                                                              | FINISHED       | GARAGE | PATIO |
| LOWER                                                        | 491            | 284    | 1     |
| MAIN                                                         | 785            | -      | 115   |
| UPPER                                                        | 766            | -      | 1     |
|                                                              |                |        |       |
| TOTAL                                                        | 2042           | 284    | 115   |



## 250-884-9753 matt@propermeasure.com www.propermeasure.com

## LOWER FLOOR 491 SQ. FT. 8' CEILING HEIGHT



## UPPER FLOOR 766 SQ. FT. 8'-0" CEILING HEIGHT



**NORTH**