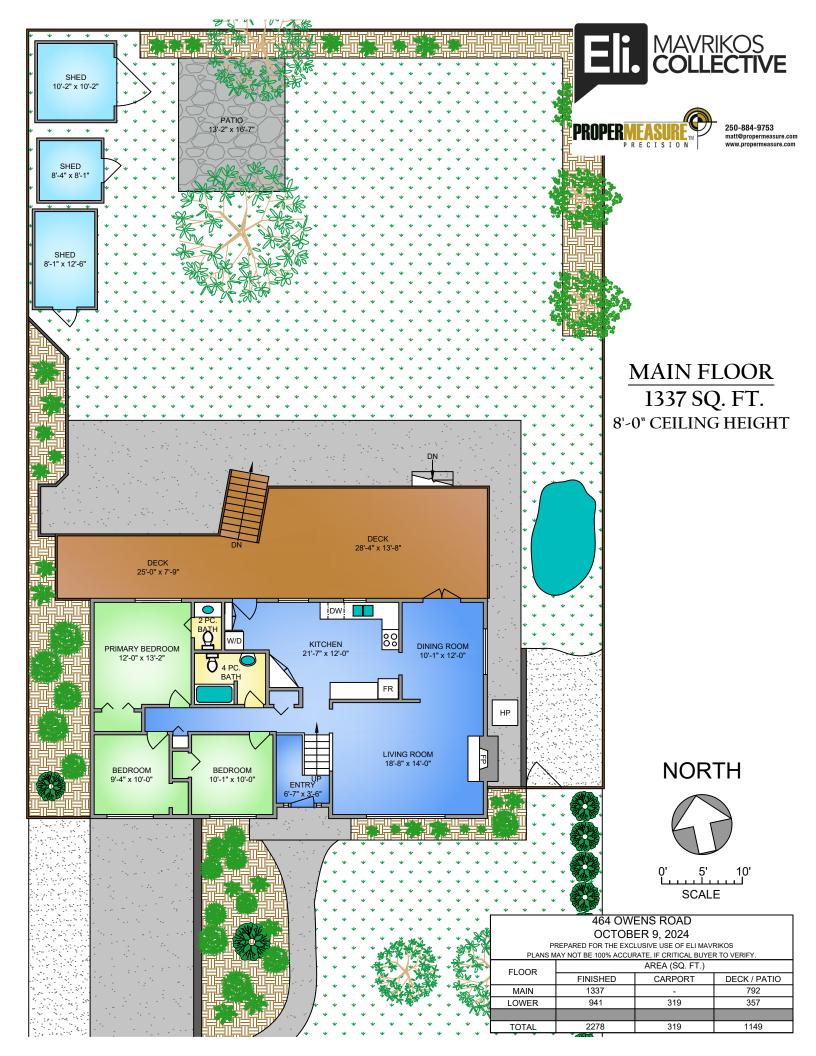

LOWER FLOOR 941 SQ. FT. 8'-0" CEILING HEIGHT

250-884-9753 matt@propermeasure.com www.propermeasure.com NORTH

464 OWENS ROAD

| OCTOBER 9, 2024<br>PREPARED FOR THE EXCLUSIVE USE OF ELI MAVRIKOS<br>PLANS MAY NOT BE 100% ACCURATE, IF CRITICAL BUYER TO VERIFY. |                |         |              |
|-----------------------------------------------------------------------------------------------------------------------------------|----------------|---------|--------------|
| FLOOR                                                                                                                             | AREA (SQ. FT.) |         |              |
|                                                                                                                                   | FINISHED       | CARPORT | DECK / PATIO |
| MAIN                                                                                                                              | 1337           | -       | 792          |
| LOWER                                                                                                                             | 941            | 319     | 357          |
|                                                                                                                                   |                |         |              |
| TOTAL                                                                                                                             | 2278           | 319     | 1149         |