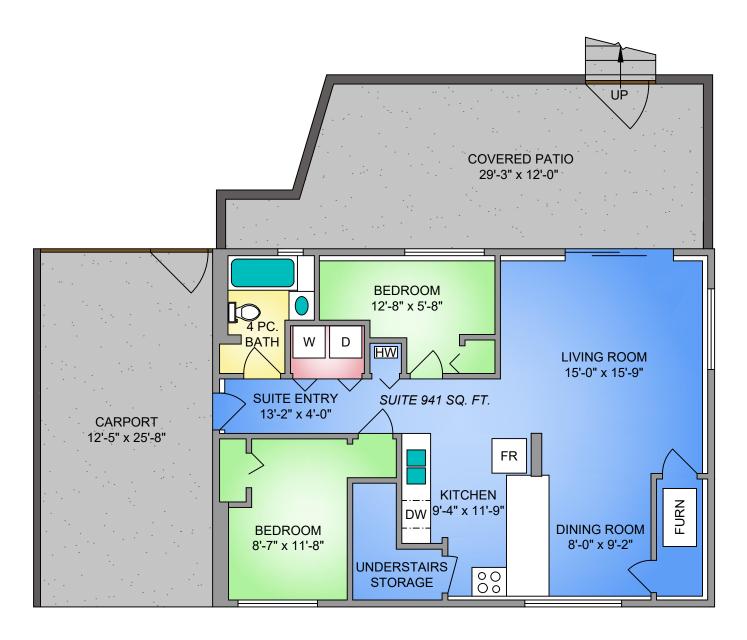

LOWER FLOOR 941 SQ. FT. 8'-0" CEILING HEIGHT

250-884-9753 matt@propermeasure.com www.propermeasure.com NORTH

464 OWENS ROAD

| OCTOBER 9, 2024<br>PREPARED FOR THE EXCLUSIVE USE OF ELI MAVRIKOS<br>PLANS MAY NOT BE 100% ACCURATE, IF CRITICAL BUYER TO VERIFY. |                |         |              |
|-----------------------------------------------------------------------------------------------------------------------------------|----------------|---------|--------------|
| FLOOR                                                                                                                             | AREA (SQ. FT.) |         |              |
|                                                                                                                                   | FINISHED       | CARPORT | DECK / PATIO |
| MAIN                                                                                                                              | 1337           | -       | 792          |
| LOWER                                                                                                                             | 941            | 319     | 357          |
|                                                                                                                                   |                |         |              |
| TOTAL                                                                                                                             | 2278           | 319     | 1149         |