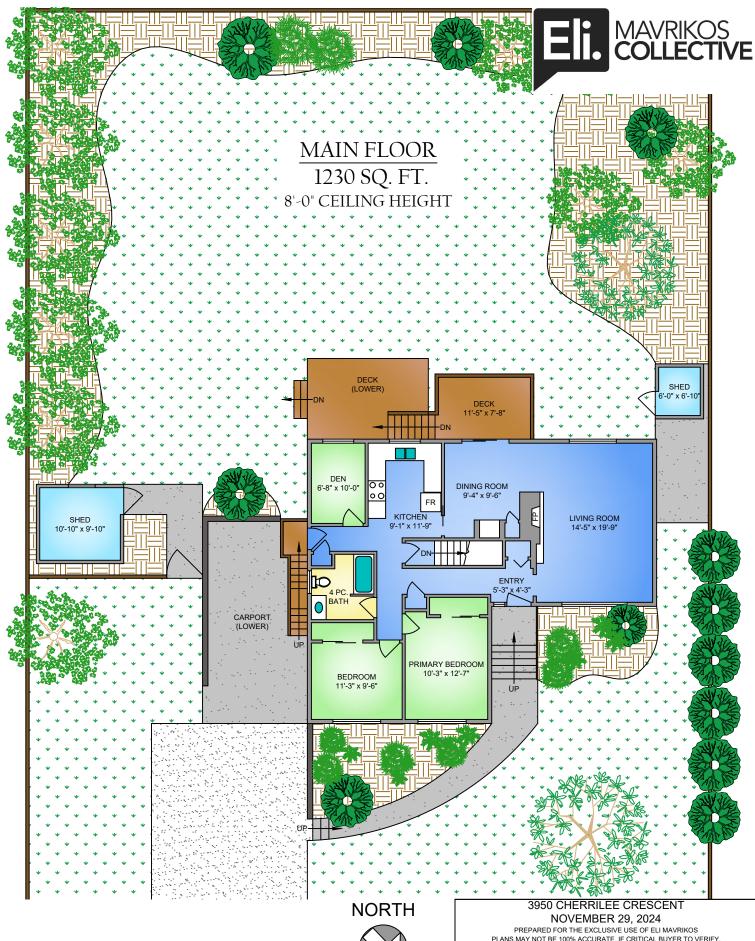

## **NORTH**

| 3950 CHERRILEE CRESCENT                                      |                |            |         |      |  |  |  |
|--------------------------------------------------------------|----------------|------------|---------|------|--|--|--|
| NOVEMBER 29, 2024                                            |                |            |         |      |  |  |  |
| PREPARED FOR THE EXCLUSIVE USE OF ELI MAVRIKOS               |                |            |         |      |  |  |  |
| PLANS MAY NOT BE 100% ACCURATE, IF CRITICAL BUYER TO VERIFY. |                |            |         |      |  |  |  |
| FLOOR                                                        | AREA (SQ. FT.) |            |         |      |  |  |  |
|                                                              | FINISHED       | UNFINISHED | CARPORT | DECK |  |  |  |
| MAIN                                                         | 1230           | -          | 1       | 89   |  |  |  |
| LOWER                                                        | 454            | 710        | 303     | 265  |  |  |  |
|                                                              |                |            |         |      |  |  |  |
| TOTAL                                                        | 1684           | 710        | 303     | 354  |  |  |  |