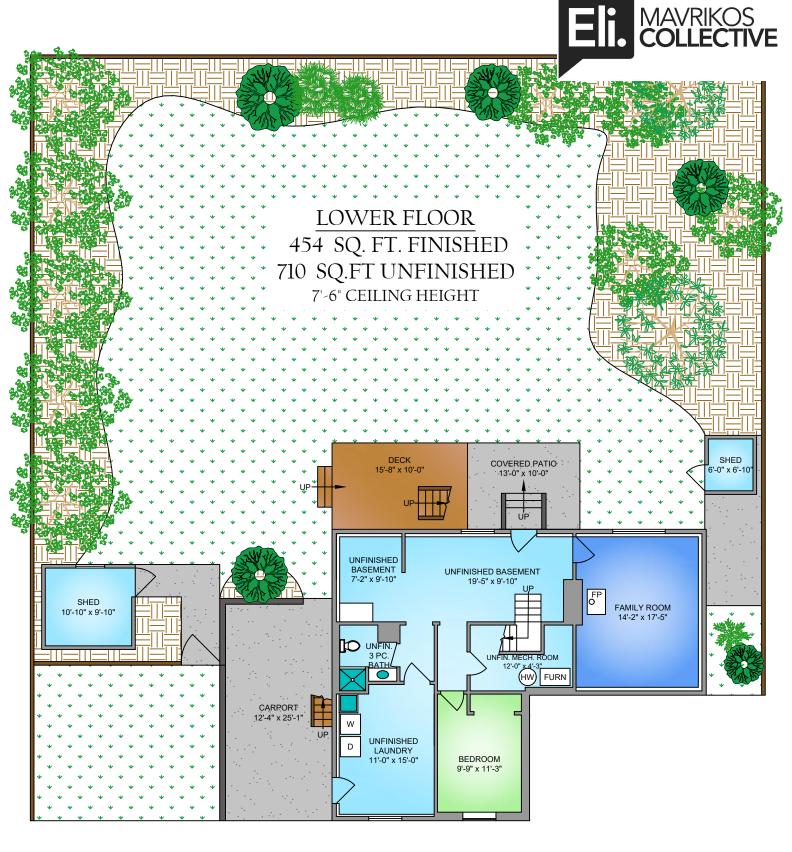

250-884-9753 matt@propermeasure.com www.propermeasure.com

0' 5' 10' SCALE

TOTAL

1684

| 3950 CHERRILEE CRESCENT                                      |                |            |         |      |  |  |  |
|--------------------------------------------------------------|----------------|------------|---------|------|--|--|--|
| NOVEMBER 29, 2024                                            |                |            |         |      |  |  |  |
| PREPARED FOR THE EXCLUSIVE USE OF ELI MAVRIKOS               |                |            |         |      |  |  |  |
| PLANS MAY NOT BE 100% ACCURATE, IF CRITICAL BUYER TO VERIFY. |                |            |         |      |  |  |  |
| FLOOR                                                        | AREA (SQ. FT.) |            |         |      |  |  |  |
|                                                              | FINISHED       | UNFINISHED | CARPORT | DECK |  |  |  |
| MAIN                                                         | 1230           |            |         | 89   |  |  |  |
| LOWER                                                        | 454            | 710        | 303     | 265  |  |  |  |
|                                                              |                |            |         |      |  |  |  |

710

303

354

## **NORTH**

| 3950 CHERRILEE CRESCENT                                      |                |            |         |      |  |  |  |
|--------------------------------------------------------------|----------------|------------|---------|------|--|--|--|
| NOVEMBER 29, 2024                                            |                |            |         |      |  |  |  |
| PREPARED FOR THE EXCLUSIVE USE OF ELI MAVRIKOS               |                |            |         |      |  |  |  |
| PLANS MAY NOT BE 100% ACCURATE, IF CRITICAL BUYER TO VERIFY. |                |            |         |      |  |  |  |
| FLOOR                                                        | AREA (SQ. FT.) |            |         |      |  |  |  |
|                                                              | FINISHED       | UNFINISHED | CARPORT | DECK |  |  |  |
| MAIN                                                         | 1230           | -          | 1       | 89   |  |  |  |
| LOWER                                                        | 454            | 710        | 303     | 265  |  |  |  |
|                                                              |                |            |         |      |  |  |  |
| TOTAL                                                        | 1684           | 710        | 303     | 354  |  |  |  |