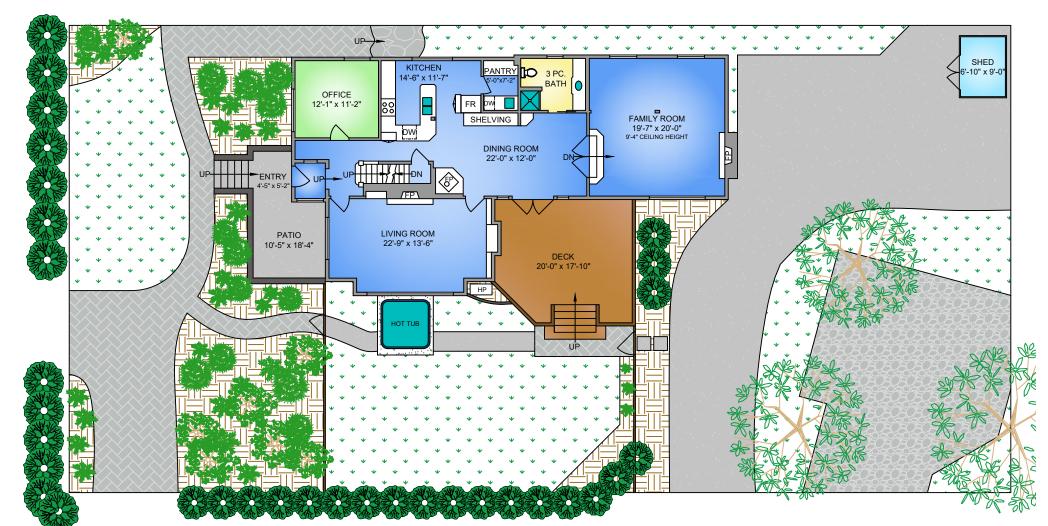

## MAIN FLOOR 1642 SQ. FT. 8'-2" to 9'-4" CEILING HEIGHT

| 5208 DEL MONTE AVENUE                                        |                |            |              |
|--------------------------------------------------------------|----------------|------------|--------------|
| MAY 14, 2025                                                 |                |            |              |
| PREPARED FOR THE EXCLUSIVE USE OF ELI MAVRIKOS               |                |            |              |
| PLANS MAY NOT BE 100% ACCURATE, IF CRITICAL BUYER TO VERIFY. |                |            |              |
| FLOOR                                                        | AREA (SQ. FT.) |            |              |
|                                                              | FINISHED       | UNFINISHED | DECK / PATIO |
| MAIN                                                         | 1642           | -          | 472          |
| UPPER                                                        | 1353           | 131        | -            |
| LOWER                                                        | 969            | 95         | -            |
|                                                              |                |            |              |
| TOTAL                                                        | 3964           | 226        | 472          |