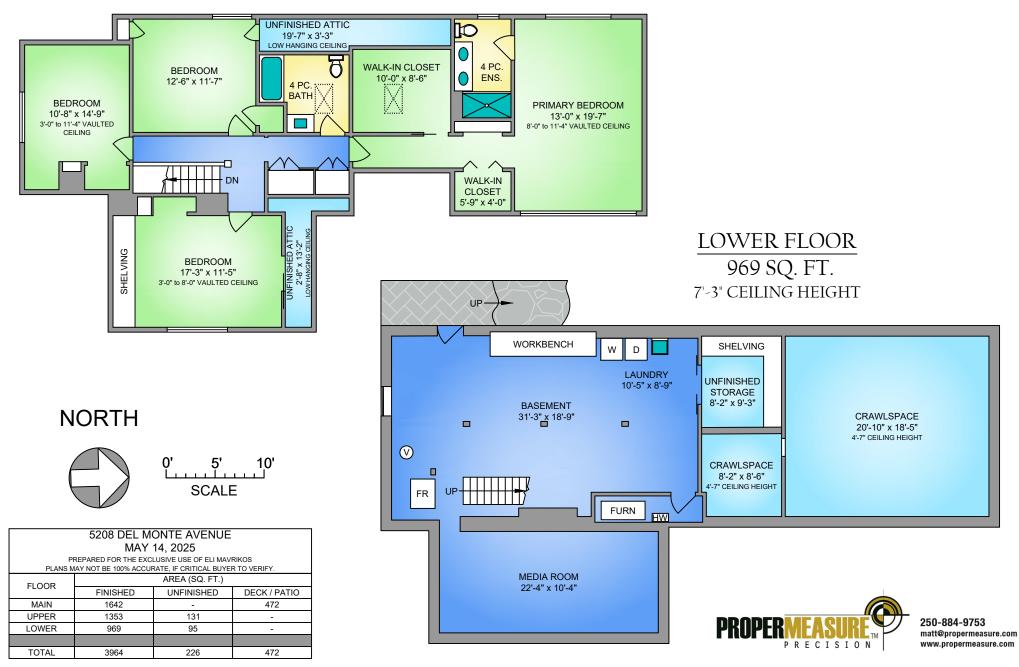

## MAIN FLOOR 1642 SQ. FT. 8'-2" to 9'-4" CEILING HEIGHT

| 5208 DEL MONTE AVENUE                                        |                |            |              |
|--------------------------------------------------------------|----------------|------------|--------------|
| MAY 14, 2025                                                 |                |            |              |
| PREPARED FOR THE EXCLUSIVE USE OF ELI MAVRIKOS               |                |            |              |
| PLANS MAY NOT BE 100% ACCURATE, IF CRITICAL BUYER TO VERIFY. |                |            |              |
| FLOOR                                                        | AREA (SQ. FT.) |            |              |
|                                                              | FINISHED       | UNFINISHED | DECK / PATIO |
| MAIN                                                         | 1642           | -          | 472          |
| UPPER                                                        | 1353           | 131        | -            |
| LOWER                                                        | 969            | 95         | -            |
|                                                              |                |            |              |
| TOTAL                                                        | 3964           | 226        | 472          |

## UPPER FLOOR 1353 SQ. FT. 8'-0" to 11'-4" CEILING HEIGHT